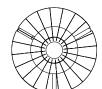

### **DIMENSIONS**

180

## STRUCTURE - ALUMINUM

FROMM.
Gold color
METAL SHEET 30/10, 20/10, 15/10.
LIQUID PAINTED (WATER BASED PAINT).

# STRUCTURE - TUBULAR STEEL

FROMM.
Gold color
METAL LIQUID PAINTED (WATER BASED PAINT).

## **WOOD TRAY**

Mw Newood

CUSTOM PLYWOOD (ALL FSC WOOD ORIGINALLY) WITH EXTERNAL VENEER. WOOD THICKNESS CHARACTERIZED BY A PRE-ASSEMBLED WOOD IN THE MIDDLE, LIGHTER WOOD LAYERS MADE IN POPLAR WOOD.