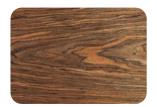

## **WOOD TRAY**

Mw Newood

CUSTOM PLYWOOD (ALL FSC WOOD ORIGINALLY) WITH EXTERNAL VENEER. WOOD THICKNESS CHARACTERIZED BY A PRE-ASSEMBLED WOOD IN THE MIDDLE, LIGHTER WOOD LAYERS MADE IN POPLAR WOOD.