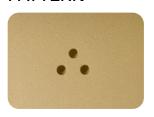

### **PATTERN**

Shurouq Collection's - Signature Pattern

THREE PERFORATIONS THAT FORM THE SHUROUQ COLLECTION'S SIGNATURE PATTERN INSPIRED BY TRADITIONAL PIGEON TOWERS.