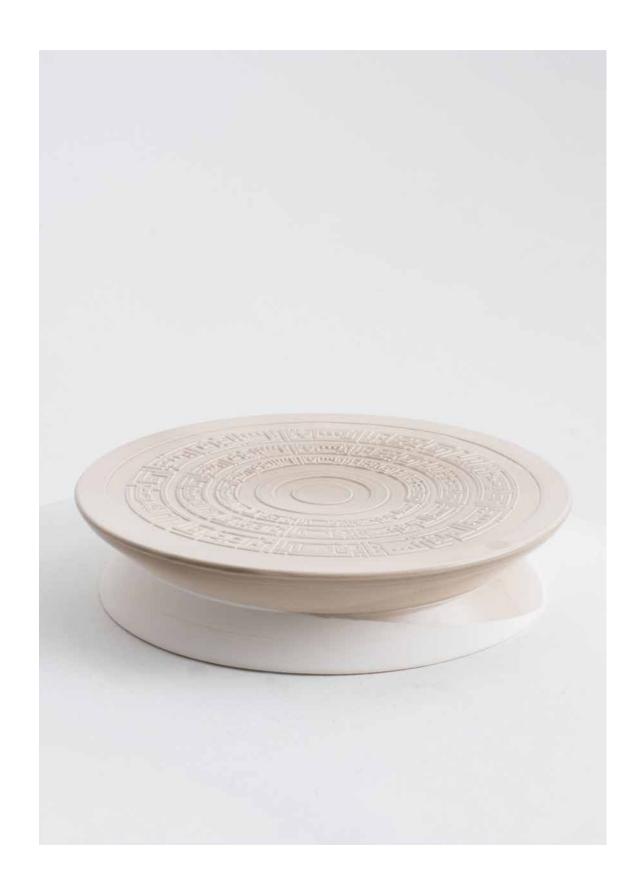

## SERVING PLATE

6PC COFFEE CUP SET

Designer — Noora Melhim

The WANAS Collection Serving Plate commands attention, its use of premium clay and master craftsmanship provides the perfect addition to any dining experience or gathering setting. Its generous size makes it ideal for serving a variety of dishes for special occasions or everyday use. The Wanas collection's signature Arabic Calligraphy in Kufic typography is brought to life in this piece through the meticulously embossed technique and its two-tone color design.