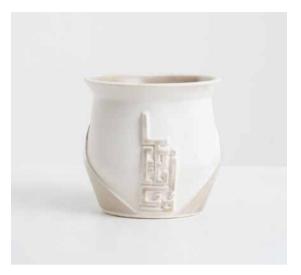

# 6PC COFFEE CUP SET

6PC COFFEE CUP SET

Designer - Noora Melhim

The WANAS Collection 6pc coffee set takes you on a journey through the rich and vibrant traditions behind Arabic coffee culture. Elements of calligraphy shine bright through this piece's two-tone design. The strong angles provide a stunning take on the traditional Arabic coffee cup. Perfect for entertaining your guests or enjoying a relaxing morning. From the warm and welcoming cups to the elegant and stylish serving platter, each piece is designed and manufactured with purpose.

## INDEX CARE & MAINTENANCE

INDEX / CARE & MAINTENANCE

COFFEE CUP Material: Stoneware Dimensions: Ø 7 cm - H 6.5 cm

MUBKHARA INCENSE BURNER Material: Stoneware Dimensions: Ø 10 cm - H 13 cm

SERVING PLATE

Material: Stoneware