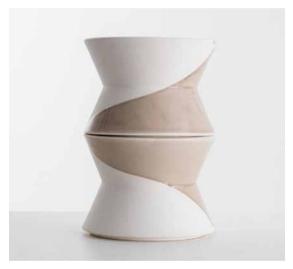

# 6PC COFFEE CUP SET

6PC COFFEE CUP SET

Designer - Noora Melhim

The WANAS Collection 6pc coffee set takes you on a journey through the rich and vibrant traditions behind Arabic coffee culture. Elements of calligraphy shine bright through this piece's two-tone design. The strong angles provide a stunning take on the traditional Arabic coffee cup. Perfect for entertaining your guests or enjoying a relaxing morning. From the warm and welcoming cups to the elegant and stylish serving platter, each piece is designed and manufactured with purpose.