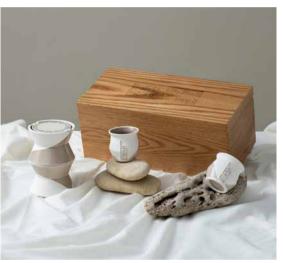

## WANAS COLLECTION GIFT BOX

6PC COFFEE SET & INCENSE BURNER

Designer — Noora Melhim

The WANAS Collection Gift Box includes the 6pc Coffee Cup Set and Mubkhara (Incense Burner).