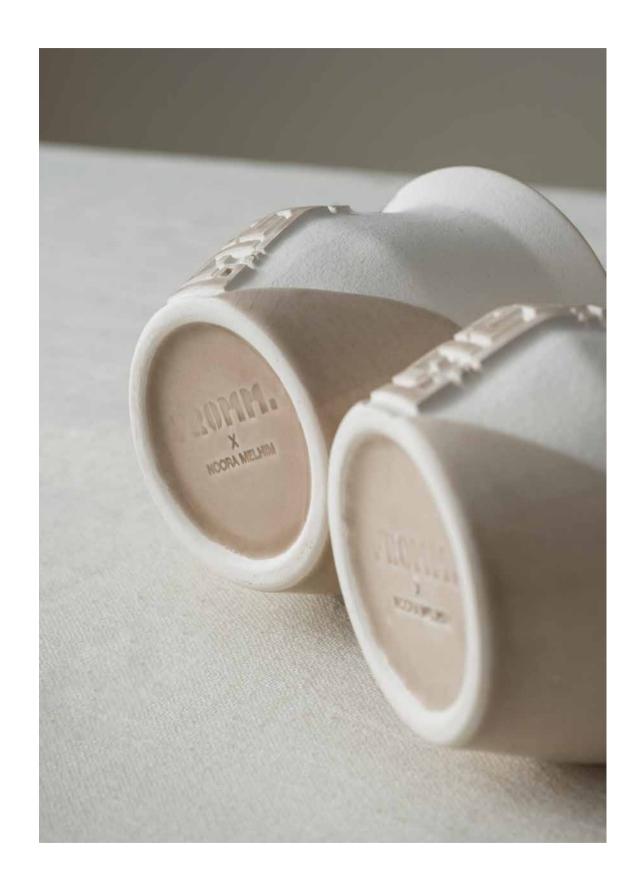

# 6PC COFFEE CUP SET

6PC COFFEE CUP SET

Designer - Noora Melhim

The WANAS Collection 6pc coffee set takes you on a journey through the rich and vibrant traditions behind Arabic coffee culture. Elements of calligraphy shine bright through this piece's two-tone design. The strong angles provide a stunning take on the traditional Arabic coffee cup. Perfect for entertaining your guests or enjoying a relaxing morning. From the warm and welcoming cups to the elegant and stylish serving platter, each piece is designed and manufactured with purpose.

## SERVING PLATE

6PC COFFEE CUP SET

Designer — Noora Melhim

The WANAS Collection Serving Plate commands attention, its use of premium clay and master craftsmanship provides the perfect addition to any dining experience or gathering setting. Its generous size makes it ideal for serving a variety of dishes for special occasions or everyday use. The Wanas collection's signature Arabic Calligraphy in Kufic typography is brought to life in this piece through the meticulously embossed technique and its two-tone color design.