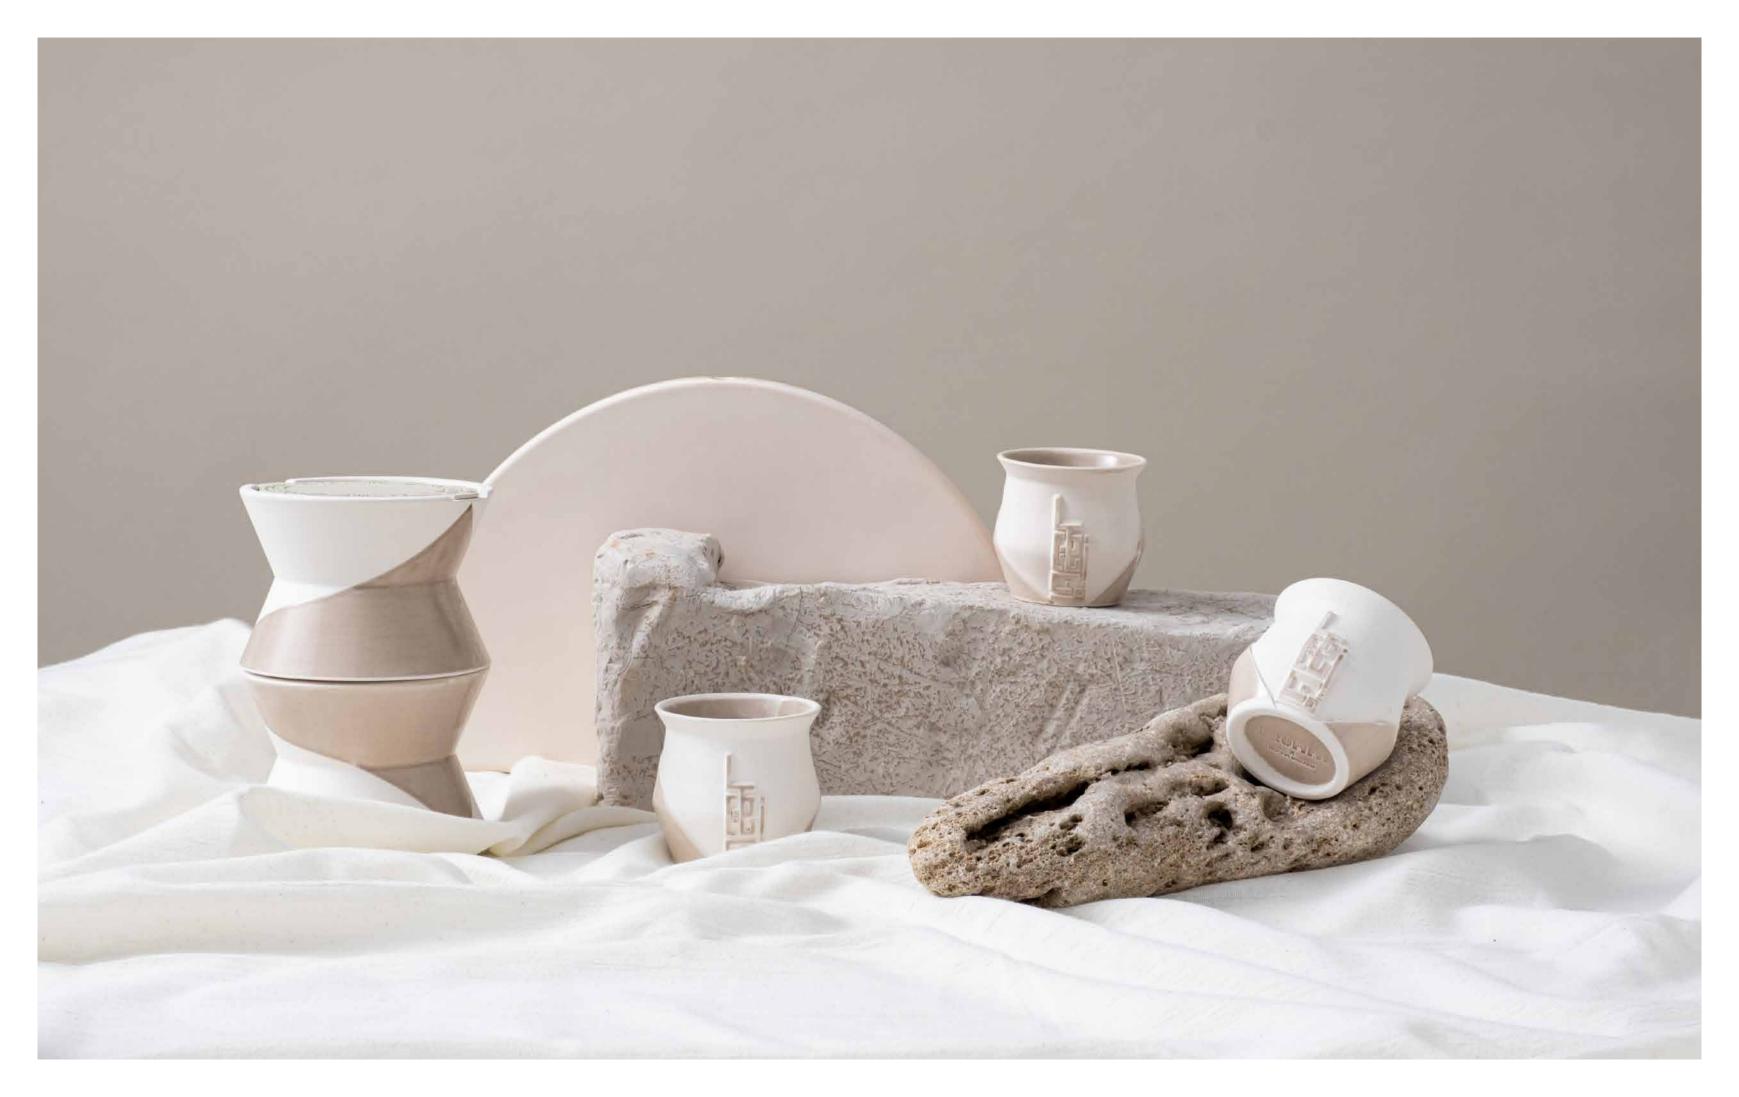

This collection of ceramic pieces celebrates the shared joy of coffee culture.

# 6PC COFFEE CUP SET

6PC COFFEE CUP SET

Designer - Noora Melhim

The WANAS Collection 6pc coffee set takes you on a journey through the rich and vibrant traditions behind Arabic coffee culture. Elements of calligraphy shine bright through this piece's two-tone design. The strong angles provide a stunning take on the traditional Arabic coffee cup. Perfect for entertaining your guests or enjoying a relaxing morning. From the warm and welcoming cups to the elegant and stylish serving platter, each piece is designed and manufactured with purpose.

## SERVING PLATE

6PC COFFEE CUP SET

Designer — Noora Melhim

The WANAS Collection Serving Plate commands attention, its use of premium clay and master craftsmanship provides the perfect addition to any dining experience or gathering setting. Its generous size makes it ideal for serving a variety of dishes for special occasions or everyday use. The Wanas collection's signature Arabic Calligraphy in Kufic typography is brought to life in this piece through the meticulously embossed technique and its two-tone color design.

## MUBKHARA

INCENSE BURNER

Designer – Noora Melhim

The WANAS Collection incense burner (Mubkhara), is the perfect addition to your home décor. Beautifully crafted, adorned with Arabic calligraphy, and inspired by Arabic coffee culture, the WANAS incense burner takes center stage whether you are looking to relax after a long day or craft an ambiance for entertaining guests.

## 6PC DESSERT PLATES

DESSERT PLATES

Designer — Noora Melhim

The WANAS Collection 6pc Dessert Plates bring sophistication and elegance to any dining experience. Handcrafted with traditional clay-crafting techniques, each plate showcases a unique, artisanal beauty that elevates your table setting. Perfect for displaying your favorite desserts and sweets, this set is a testament to exquisite craftsmanship and timeless design.