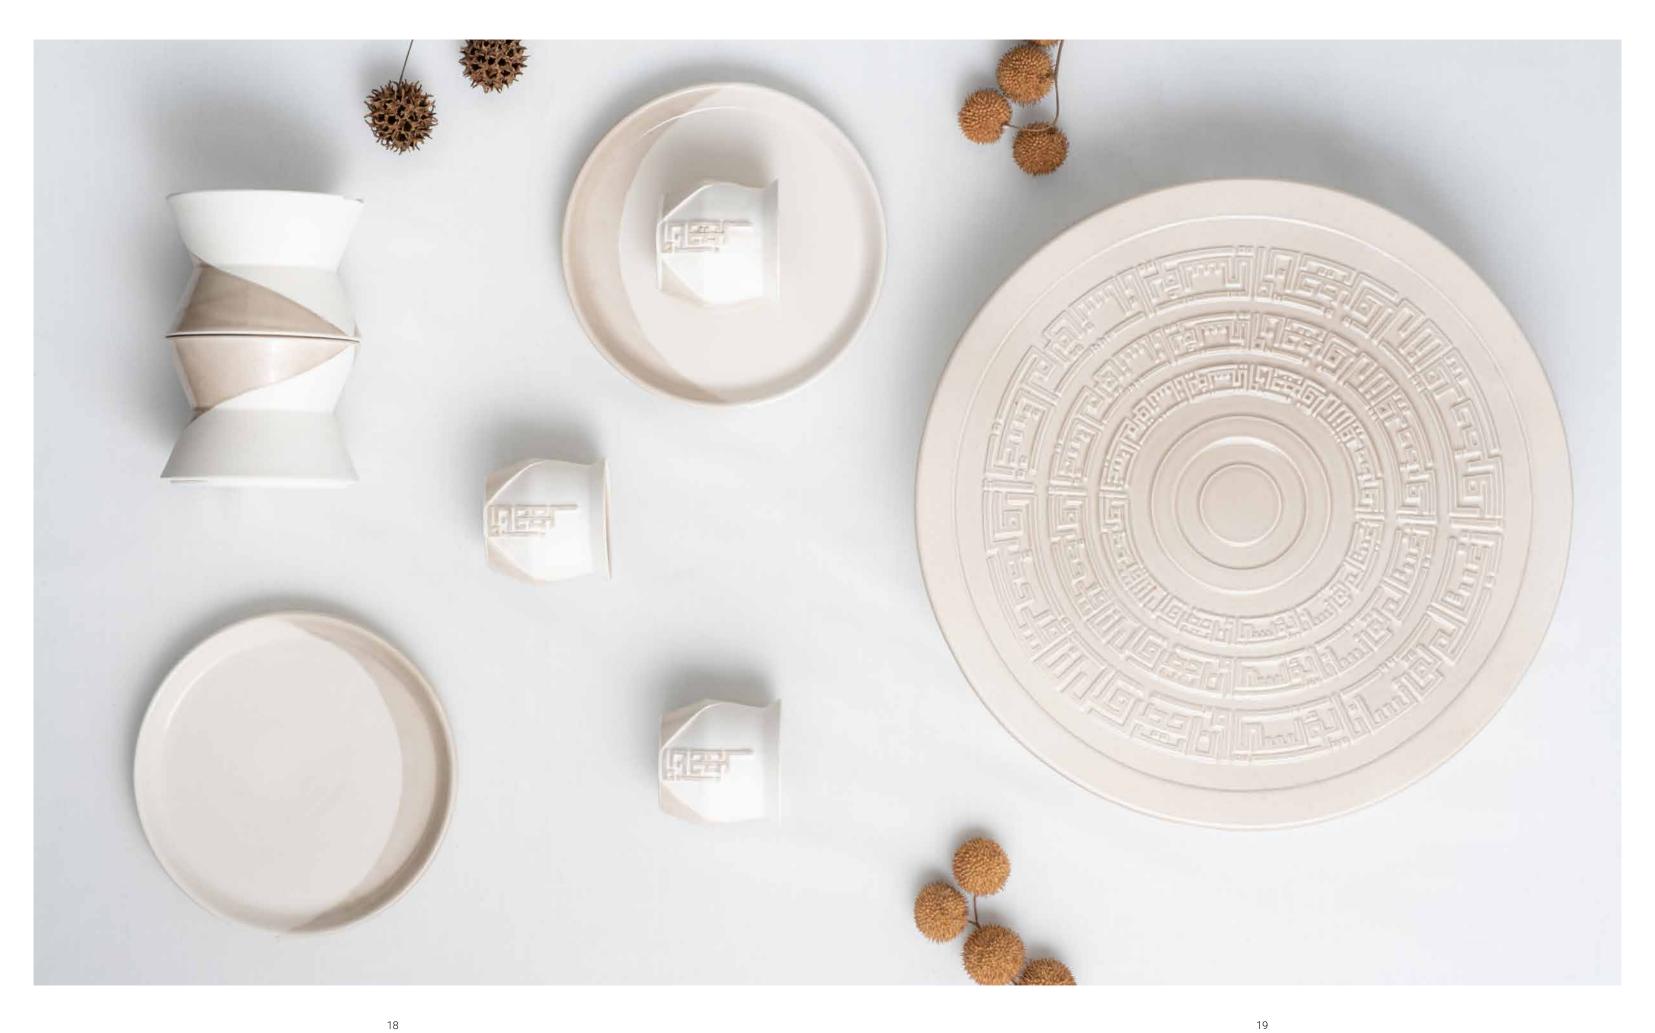

# 6PC COFFEE CUP SET

6PC COFFEE CUP SET

Designer - Noora Melhim

The WANAS Collection 6pc coffee set takes you on a journey through the rich and vibrant traditions behind Arabic coffee culture. Elements of calligraphy shine bright through this piece's two-tone design. The strong angles provide a stunning take on the traditional Arabic coffee cup. Perfect for entertaining your guests or enjoying a relaxing morning. From the warm and welcoming cups to the elegant and stylish serving platter, each piece is designed and manufactured with purpose.

## SERVING PLATE

6PC COFFEE CUP SET

Designer — Noora Melhim

The WANAS Collection Serving Plate commands attention, its use of premium clay and master craftsmanship provides the perfect addition to any dining experience or gathering setting. Its generous size makes it ideal for serving a variety of dishes for special occasions or everyday use. The Wanas collection's signature Arabic Calligraphy in Kufic typography is brought to life in this piece through the meticulously embossed technique and its two-tone color design.

## MUBKHARA

INCENSE BURNER

Designer – Noora Melhim

The WANAS Collection incense burner (Mubkhara), is the perfect addition to your home décor. Beautifully crafted, adorned with Arabic calligraphy, and inspired by Arabic coffee culture, the WANAS incense burner takes center stage whether you are looking to relax after a long day or craft an ambiance for entertaining guests.

## 6PC DESSERT PLATES

DESSERT PLATES

Designer — Noora Melhim

The WANAS Collection 6pc Dessert Plates bring sophistication and elegance to any dining experience. Handcrafted with traditional clay-crafting techniques, each plate showcases a unique, artisanal beauty that elevates your table setting. Perfect for displaying your favorite desserts and sweets, this set is a testament to exquisite craftsmanship and timeless design.