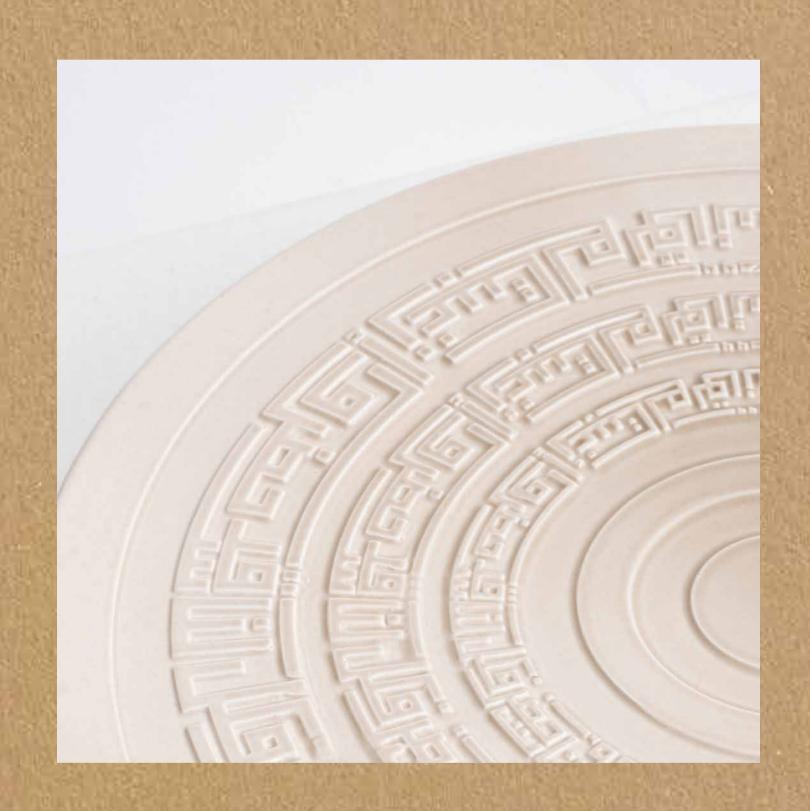

## SERVING PLATE

6PC COFFEE CUP SET

Designer — Noora Melhim

The WANAS Collection Serving Plate commands attention, its use of premium clay and master craftsmanship provides the perfect addition to any dining experience or gathering setting. Its generous size makes it ideal for serving a variety of dishes for special occasions or everyday use. The Wanas collection's signature Arabic Calligraphy in Kufic typography is brought to life in this piece through the meticulously embossed technique and its two-tone color design.

Noora incorporated special Arabic Calligraphy in the Kufic style, inspired by the poet Ibn Zaydoun's words, "If you are absent, I will not find anyone to comfort me, and if you are present, all the people have arrived."