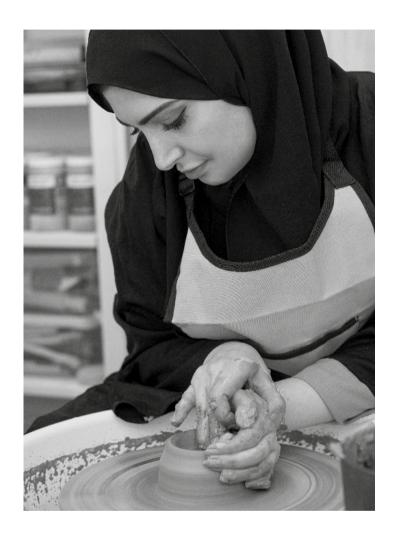

## NOORA AL MELHIM

Noora Al-Melhim is an interdisciplinary Qatari designer. She holds an MFA in Design Studies and a BFA in Graphic Design both from VCUart Qatar. Noora's work explores regional crafts and cultural experiences that are applied using a multidisciplinary approach to creating innovative and sustainable interventions for current issues.