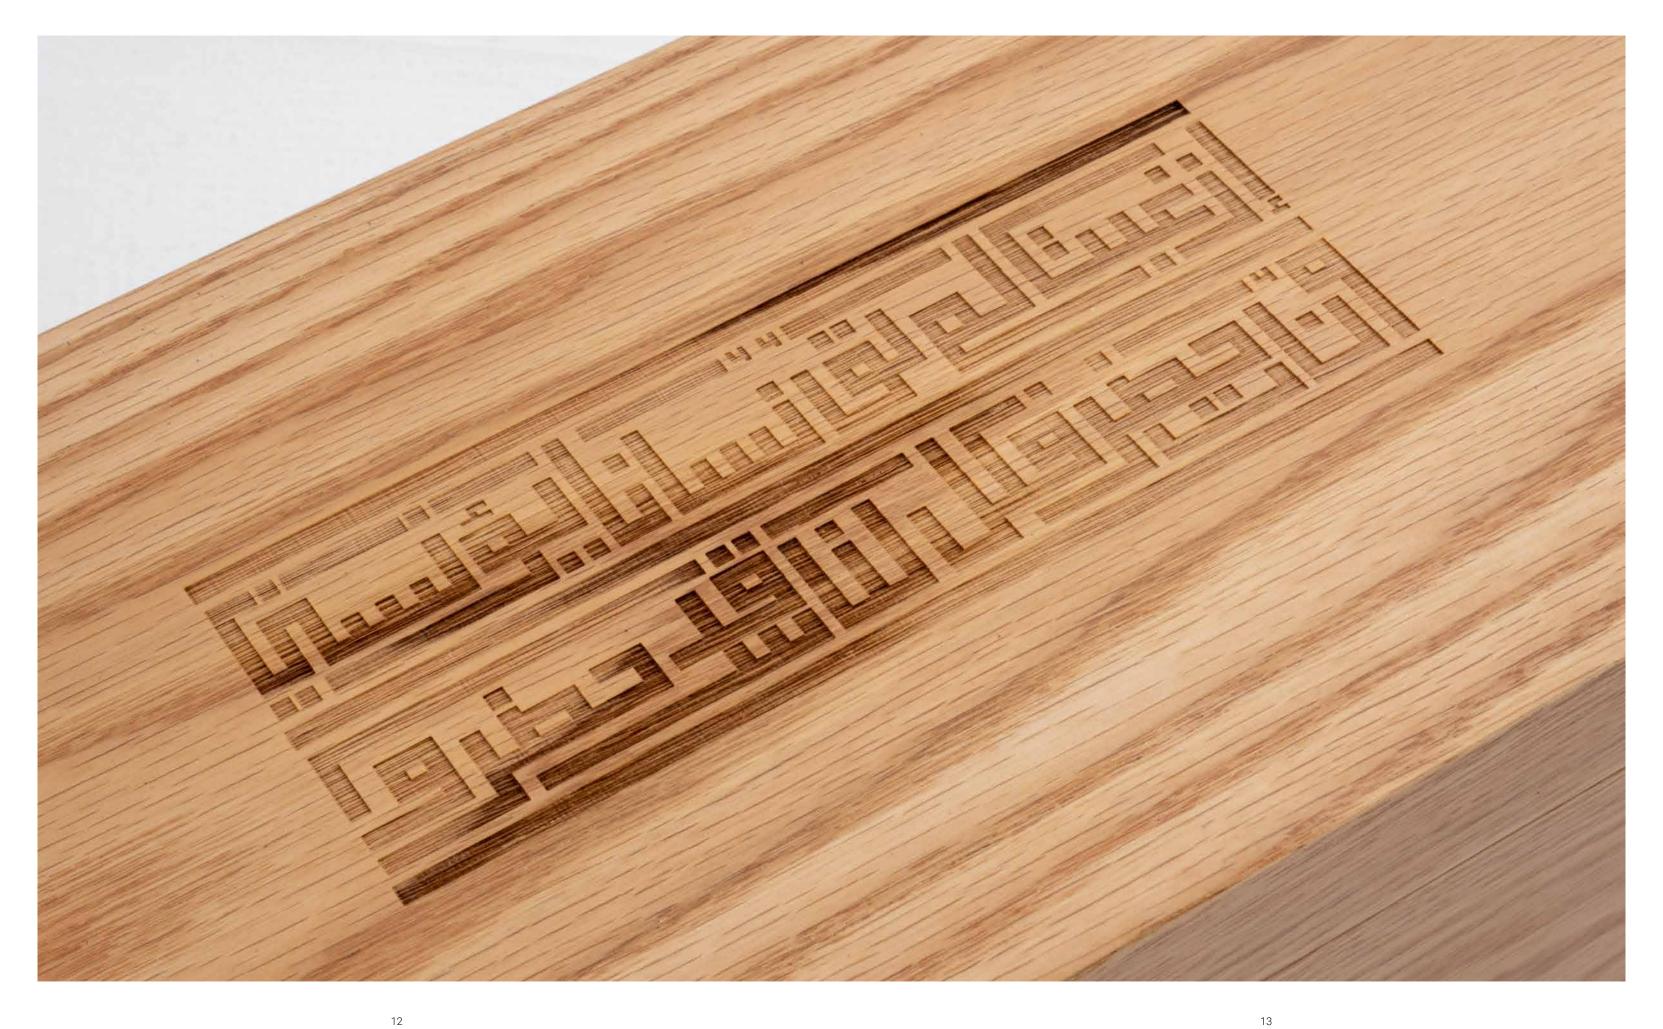

Noora incorporated special Arabic Calligraphy in the Kufic style, inspired by the poet Ibn Zaydoun's words, "If you are absent, I will not find anyone to comfort me, and if you are present, all the people have arrived."

## SERVING PLATE

6PC COFFEE CUP SET

Designer — Noora Melhim

The WANAS Collection Serving Plate commands attention, its use of premium clay and master craftsmanship provides the perfect addition to any dining experience or gathering setting. Its generous size makes it ideal for serving a variety of dishes for special occasions or everyday use. The Wanas collection's signature Arabic Calligraphy in Kufic typography is brought to life in this piece through the meticulously embossed technique and its two-tone color design.