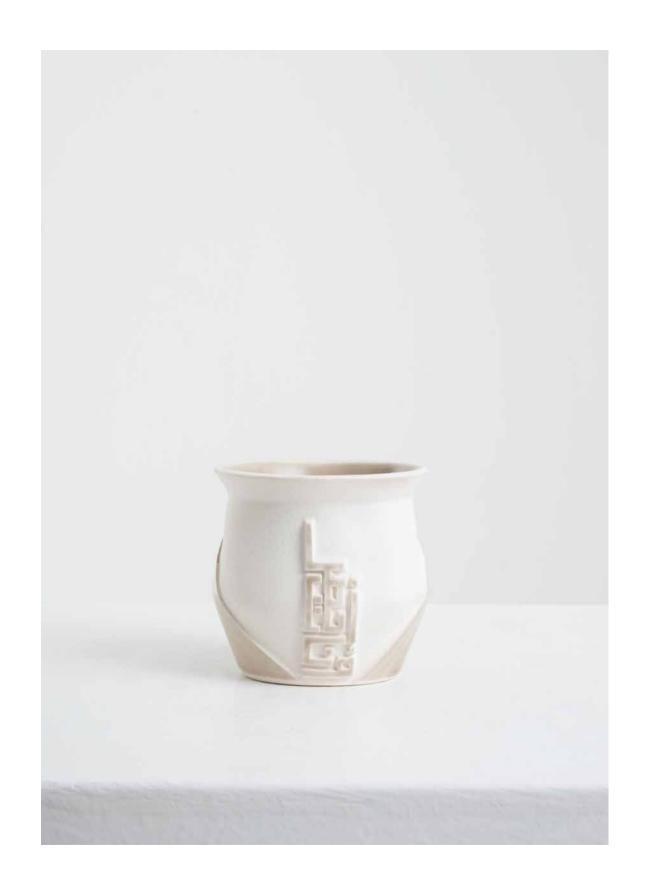

# 6PC COFFEE CUP SET

6PC COFFEE CUP SET

Designer - Noora Melhim

The WANAS Collection 6pc coffee set takes you on a journey through the rich and vibrant traditions behind Arabic coffee culture. Elements of calligraphy shine bright through this piece's two-tone design. The strong angles provide a stunning take on the traditional Arabic coffee cup. Perfect for entertaining your guests or enjoying a relaxing morning. From the warm and welcoming cups to the elegant and stylish serving platter, each piece is designed and manufactured with purpose.

## INDEX CARE & MAINTENANCE

INDEX / CARE & MAINTENANCE

COFFEE CUP Material: Stoneware Dimensions: Ø 7 cm - H 6.5 cm

MUBKHARA INCENSE BURNER Material: Stoneware Dimensions: Ø 10 cm - H 13 cm

SERVING PLATE

Material: Stoneware