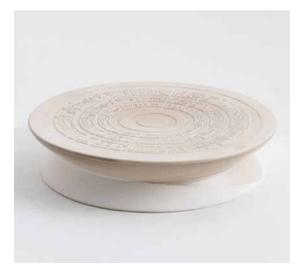

## MUBKHARA

INCENSE BURNER

Designer – Noora Melhim

The WANAS Collection incense burner (Mubkhara), is the perfect addition to your home décor. Beautifully crafted, adorned with Arabic calligraphy, and inspired by Arabic coffee culture, the WANAS incense burner takes center stage whether you are looking to relax after a long day or craft an ambiance for entertaining guests.