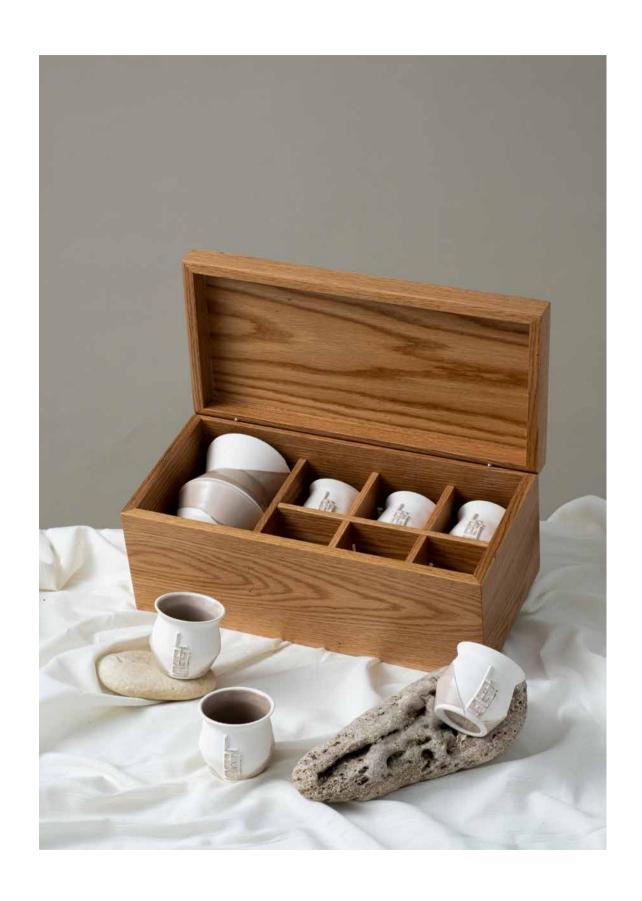

## WANAS COLLECTION GIFT BOX

6PC COFFEE SET & INCENSE BURNER

Designer — Noora Melhim

The WANAS Collection Gift Box includes the 6pc Coffee Cup Set and Mubkhara (Incense Burner).

# 6PC COFFEE CUP SET

6PC COFFEE CUP SET

Designer - Noora Melhim

The WANAS Collection 6pc coffee set takes you on a journey through the rich and vibrant traditions behind Arabic coffee culture. Elements of calligraphy shine bright through this piece's two-tone design. The strong angles provide a stunning take on the traditional Arabic coffee cup. Perfect for entertaining your guests or enjoying a relaxing morning. From the warm and welcoming cups to the elegant and stylish serving platter, each piece is designed and manufactured with purpose.

Dimensions: Ø 35 cm - H 7 cm

30

DESSERT PLATE Material: Stoneware Dimensions: Ø 16,5 cm

BOX SET
Contents: 6 Coffee cups and 1 Mubkhara (incense burner)