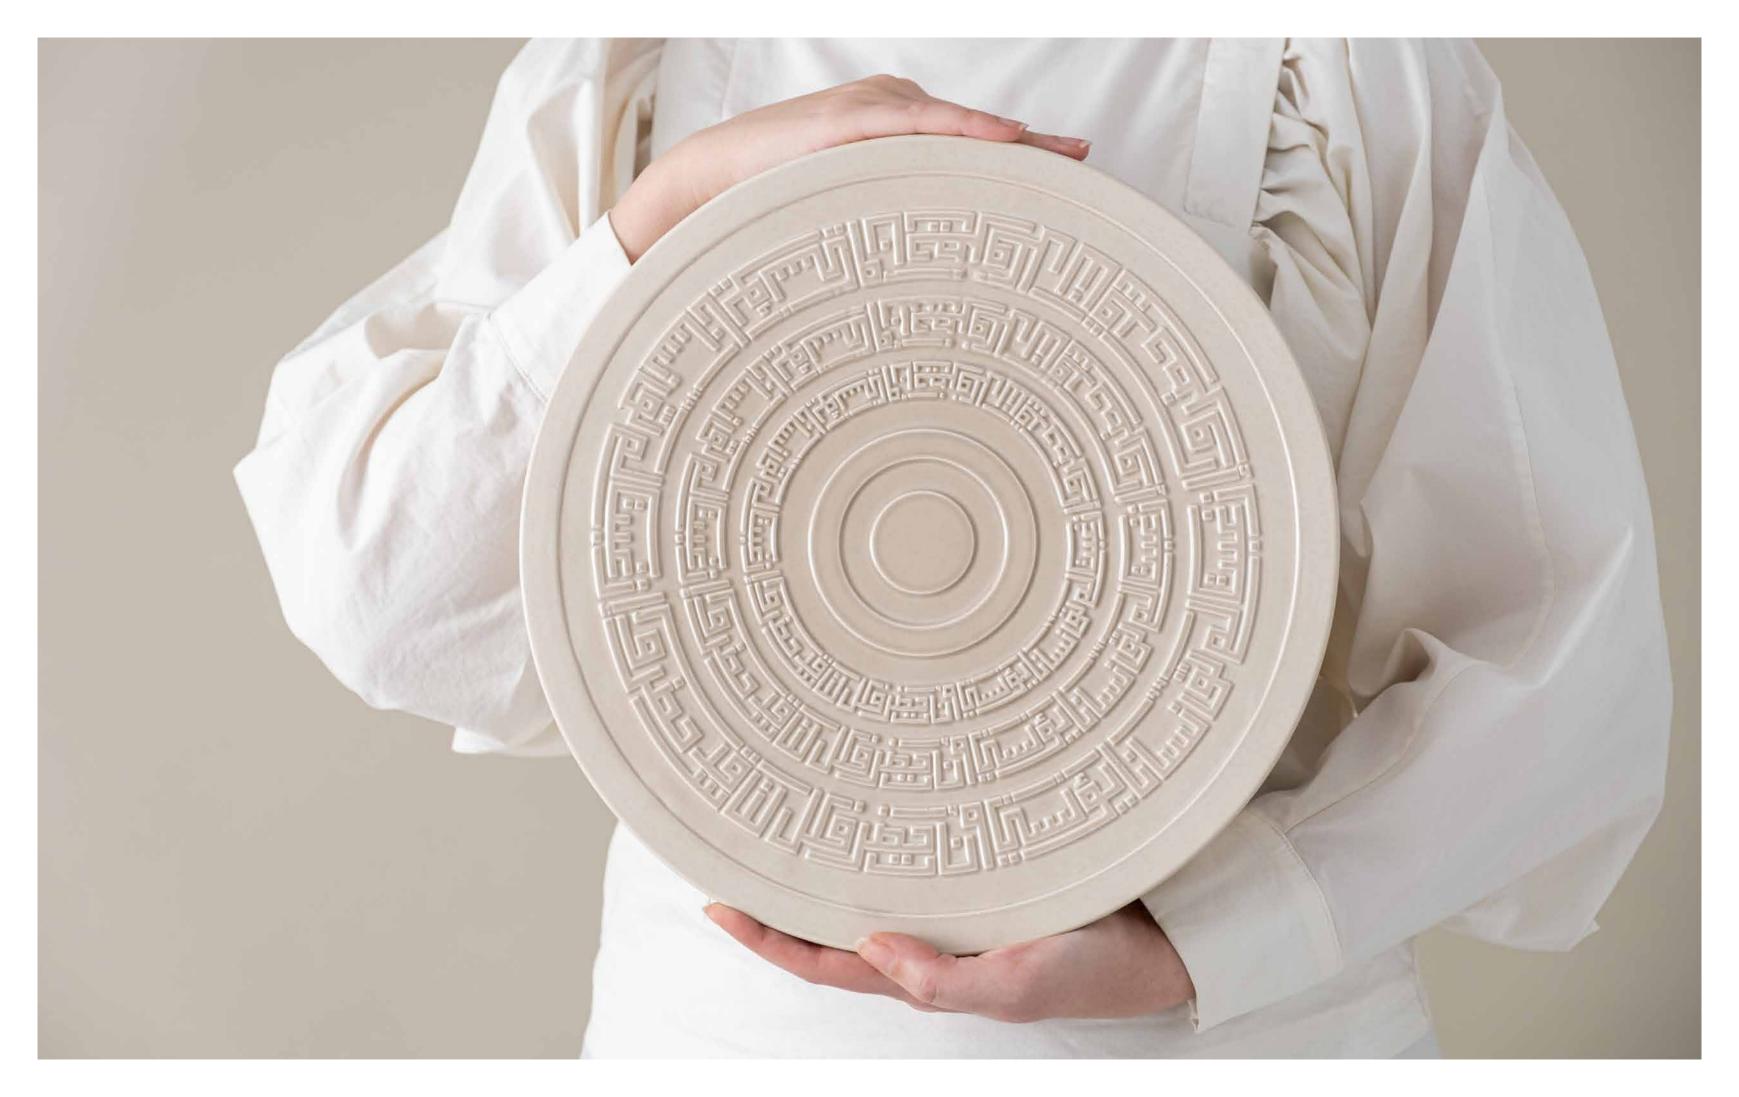

## SERVING PLATE

6PC COFFEE CUP SET

Designer — Noora Melhim

The WANAS Collection Serving Plate commands attention, its use of premium clay and master craftsmanship provides the perfect addition to any dining experience or gathering setting. Its generous size makes it ideal for serving a variety of dishes for special occasions or everyday use. The Wanas collection's signature Arabic Calligraphy in Kufic typography is brought to life in this piece through the meticulously embossed technique and its two-tone color design.

## INDEX CARE & MAINTENANCE

INDEX / CARE & MAINTENANCE

COFFEE CUP Material: Stoneware Dimensions: Ø 7 cm - H 6.5 cm

MUBKHARA INCENSE BURNER Material: Stoneware Dimensions: Ø 10 cm - H 13 cm

SERVING PLATE

Material: Stoneware

Dimensions: Ø 35 cm - H 7 cm

30

DESSERT PLATE Material: Stoneware Dimensions: Ø 16,5 cm

BOX SET
Contents: 6 Coffee cups and 1 Mubkhara (incense burner)