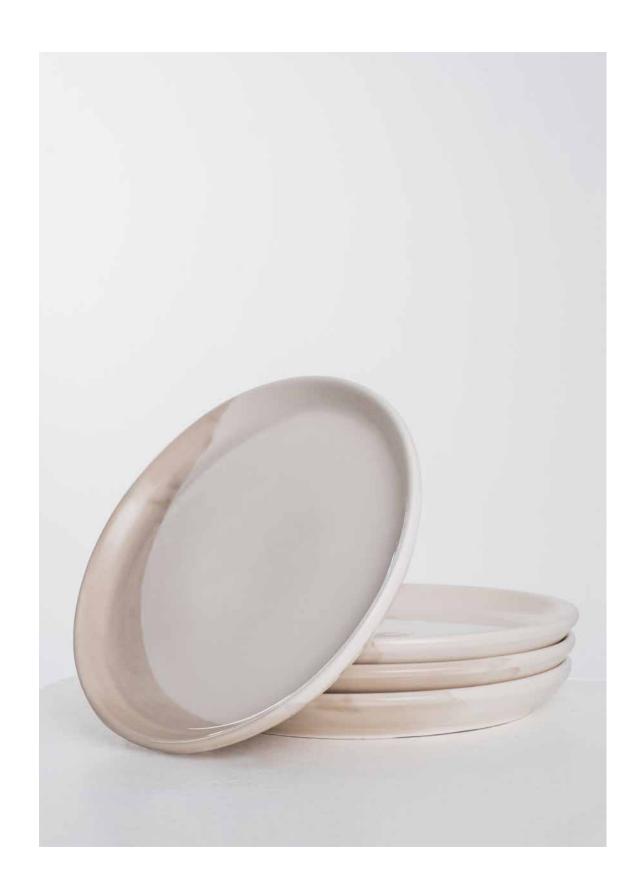

## 6PC DESSERT PLATES

DESSERT PLATES

Designer — Noora Melhim

The WANAS Collection 6pc Dessert Plates bring sophistication and elegance to any dining experience. Handcrafted with traditional clay-crafting techniques, each plate showcases a unique, artisanal beauty that elevates your table setting. Perfect for displaying your favorite desserts and sweets, this set is a testament to exquisite craftsmanship and timeless design.

## INDEX CARE & MAINTENANCE

INDEX / CARE & MAINTENANCE

COFFEE CUP Material: Stoneware Dimensions: Ø 7 cm - H 6.5 cm

MUBKHARA INCENSE BURNER Material: Stoneware Dimensions: Ø 10 cm - H 13 cm

SERVING PLATE

Material: Stoneware

Dimensions: Ø 35 cm - H 7 cm

30

DESSERT PLATE Material: Stoneware Dimensions: Ø 16,5 cm

BOX SET
Contents: 6 Coffee cups and 1 Mubkhara (incense burner)