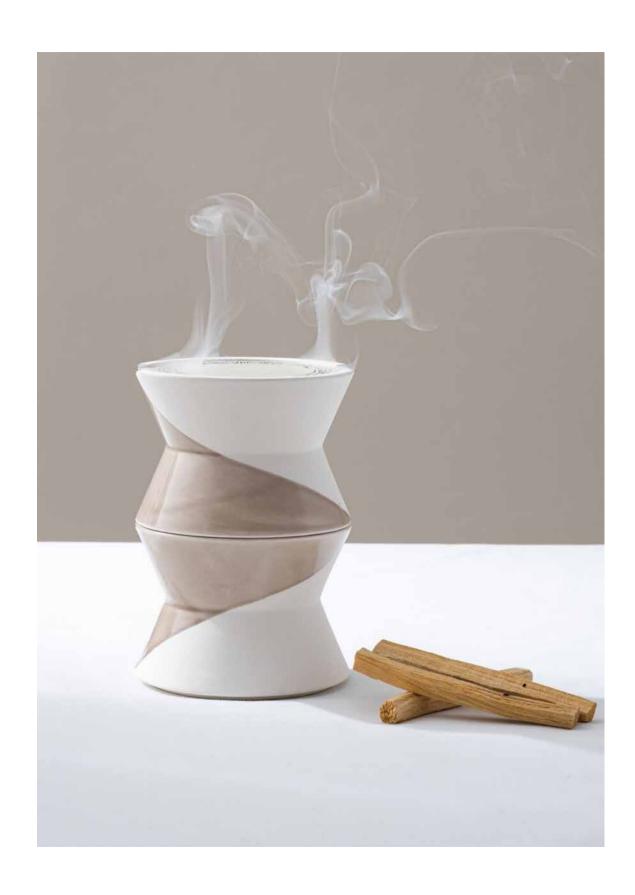

## MUBKHARA

INCENSE BURNER

Designer – Noora Melhim

The WANAS Collection incense burner (Mubkhara), is the perfect addition to your home décor. Beautifully crafted, adorned with Arabic calligraphy, and inspired by Arabic coffee culture, the WANAS incense burner takes center stage whether you are looking to relax after a long day or craft an ambiance for entertaining guests.