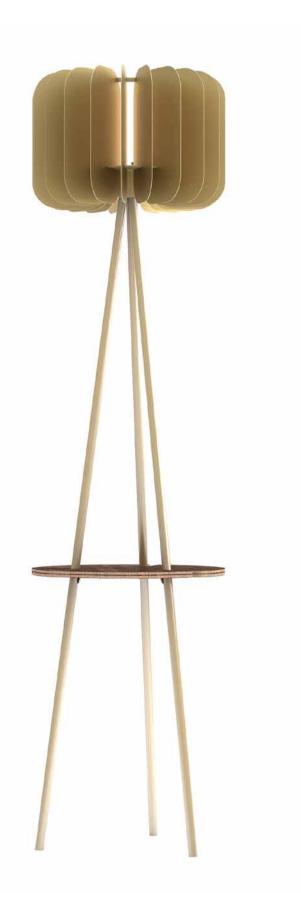

# LAITE

#### FLOOR LAMP

#### Designer – Shua'a Ali X Studio Ellaquadro

Immaculately designed, this piece lights up any room and makes a statement doing so. A round top defines the aesthetics of the lamp, while providing a useful tray for small objects.

FLOOR LAMP 45 W X 45 D X 180 H cm

40