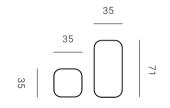

SMALL SIZE 142 W X 30 D X 177 H cm LARGE SIZE 177 W X 30 D X 213 H cm

MODULARITY
Square and rectangular modules

" 177 " " " 30

35 35 35

MODULARITY Square and rectangular modules

213

30