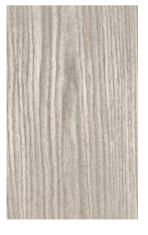

#### WOOD / SHELLS

Oak 13 003 (striped) Tabu

Bolivar TB-P 1232 (light grain) Tabu

Rosewood Santos (flamed) Zanuso Legno

52

2021.05 Natural Shades (flamed) - Bonomi e Pattini / Busnelli

2020.05 New Line (flamed) Bonomi e Pattini / Busnelli