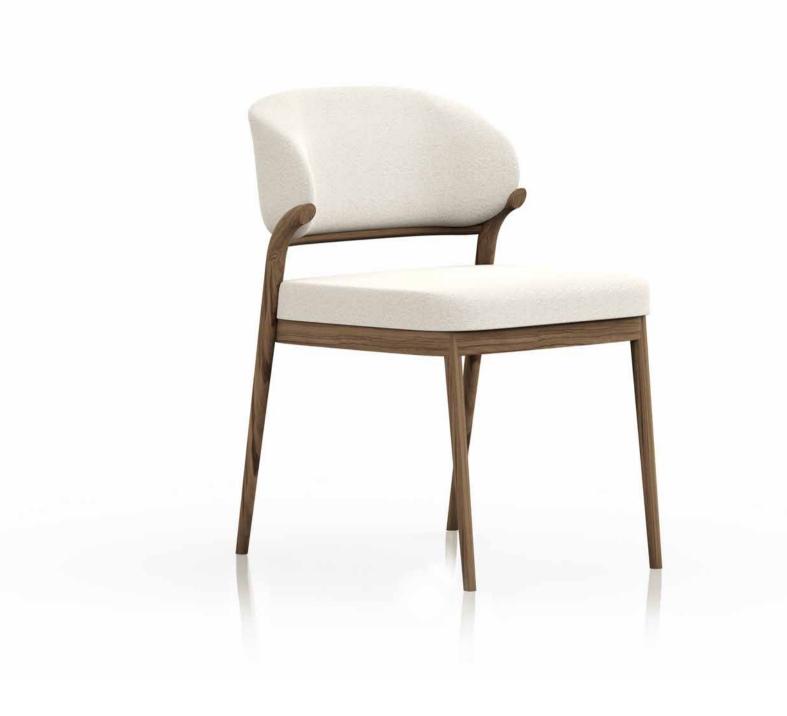

#### Designer – Kaltham Al Kuwari and Aisha Al Mohannadi

The Shurouq Dining Armchair and Chair are embodiments of elegance and comfort. The backrests, sculpted in an embracing form, offer a perfect blend of comfort and style, reflecting the serene beauty of Qatar's desert landscapes. The Armchair's gracefully arched arms mirror the fluidity of sand dunes, while the sleek silhouette of the Dining Chair complements its counterpart, bringing streamlined sophistication to any dining setting. Both chairs, carved from exquisite wood, reflect the collection's homage to Qatar's rich heritage and natural allure.

SANAD DINING CHAIR 50 W X 60 D X 78 H cm

20