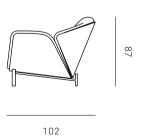

#### ARMCHAIR & POUF Designer — Maryam Al Suwaidi

Haima' is an armchair worth a thousand words. Its characterful simple shell is based on a tender embrace. Each part of this piece effortlessly links to the other: from the backrest to the armrests, this piece of furniture was created with comfort as the leading principle.

ARMCHAIR

POUF

114 W X 102 D X 87 H cm

73 W X 62 D X 40 H cm

12