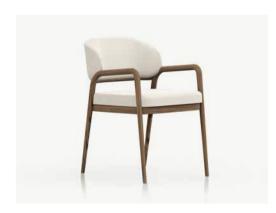

### SANAD

#### **DINING ARMCHAIR**

#### Designer - Kaltham Al Kuwari and Aisha Al Mohannadi

The Shurouq Dining Armchair and Chair are embodiments of elegance and comfort. The backrests, sculpted in an embracing form, offer a perfect blend of comfort and style, reflecting the serene beauty of Qatar's desert landscapes. The Armchair's gracefully arched arms mirror the fluidity of sand dunes, while the sleek silhouette of the Dining Chair complements its counterpart, bringing streamlined sophistication to any dining setting. Both chairs, carved from exquisite wood, reflect the collection's homage to Qatar's rich heritage and natural allure.

SANAD DINING CHAIR 55 W X 60 D X 78 H cm