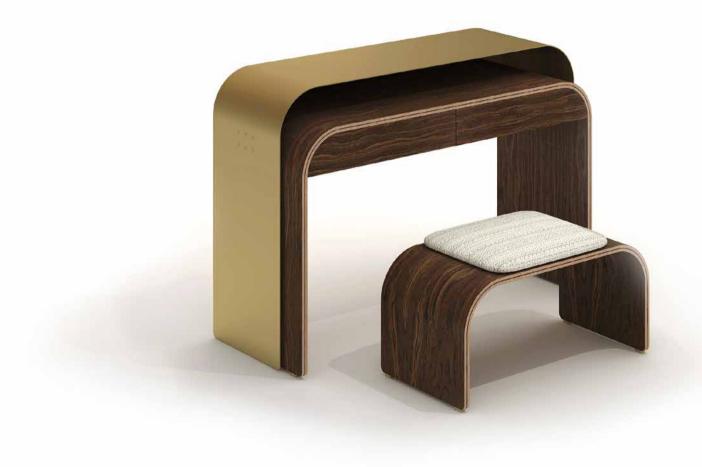

# DERJ

#### **CONSOLE DESK**

Designer — Shua'a Ali

The Derj piece transforms any living space into your corner for professional ambitions and more. This piece serves as both a decoration and a functional workspace.

CONSOLE

DESK

130 W X 40 D X 86 H cm

128 W X 50 D X 75 H cm

BENCH

80 W X 42 D X 43 H cm