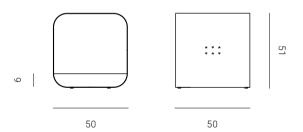

sculpted in an embracing form, offer a perfect blend of comfort and style, reflecting the serene beauty of Qatar's desert landscapes. The Armchair's gracefully arched arms mirror the fluidity of sand dunes, while the sleek silhouette of the Dining Chair complements its counterpart, bringing streamlined sophistication to any dining setting. Both chairs, carved from exquisite wood, reflect the collection's homage to Qatar's rich heritage and natural allure.

SANAD DINING CHAIR 55 W X 60 D X 78 H cm





## TAWLA

#### SIDE TABLE

Designer — Shua'a Ali

The Tawla piece is simplicity at its best. A smooth surface at just the right height designed to complement any living space. This table is intended to accessorize interiors discreetly or take center stage.

SIDE TABLE 50 W X 50 D X 51 H cm







26

## MAKTABA

#### WALL UNIT

#### Designer — Shua'a Ali

The Maktaba wall unit presents the perfect fusion between aesthetics and functionality. The balanced composition of shelving and cupboard units is the best storage solution for contemporary living spaces.

SMALL SIZE 142 W X 30 D X 177 H cm LARGE SIZE 177 W X 30 D X 213 H cm



MODULARITY
Square and rectangular modules



" 177 " " " 30

35 35 35

MODULARITY Square and rectangular modules



213

30



### MAKTABA

#### MULTICOLOURED WALL UNIT Designer – Shua'a Ali

FROMM. relaunches the original Maktaba piece with a new playful multi-color palette inspired by the reflective nature of desert sand. The Maktaba wall unit presents the perfect fusion between aesthetics and functionality. This piece features clean lines and a min