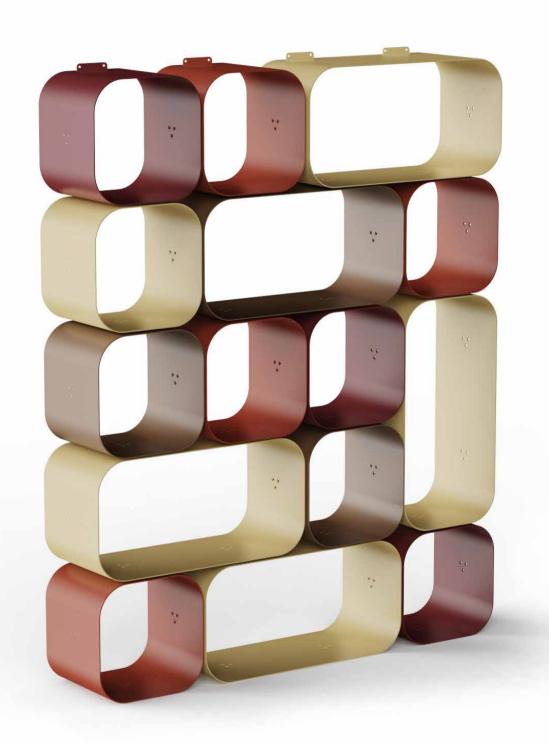

### MAKTABA

#### MULTICOLOURED WALL UNIT Designer – Shua'a Ali

FROMM. relaunches the original Maktaba piece with a new playful multi-color palette inspired by the reflective nature of desert sand. The Maktaba wall unit presents the perfect fusion between aesthetics and functionality. This piece features clean lines and a minimalist design, making it the perfect addition to any contemporary living space. The composition of shelving units is perfect for organizing books and other items, while also providing a stylish display for your decor pieces.

MULTICOLOURED WALL UNIT 142 W X 30 D X 177 H cm

MODULARITY
Square and rectangular modules

142

v v v v

30

32