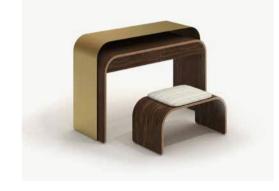

### SANAD

#### DINING CHAIR

#### Designer – Kaltham Al Kuwari and Aisha Al Mohannadi

The Shurouq Dining Armchair and Chair are embodiments of elegance and comfort. The backrests, sculpted in an embracing form, offer a perfect blend of comfort and style, reflecting the serene beauty of Qatar's desert landscapes. The Armchair's gracefully arched arms mirror the fluidity of sand dunes, while the sleek silhouette of the Dining Chair complements its counterpart, bringing streamlined sophistication to any dining setting. Both chairs, carved from exquisite wood, reflect the collection's homage to Qatar's rich heritage and natural allure.

SANAD DINING CHAIR 50 W X 60 D X 78 H cm

20