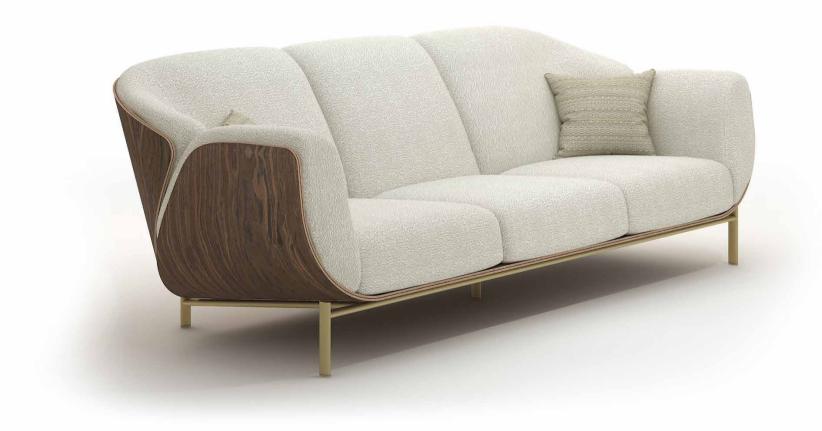

#### SOFA

#### Designer — Maryam Al Suwaidi

Baida' sofa exudes confidence from every angle. Inspired by the desert dunes, this piece is characterised by appealing curves and twists. The Baida' sofa brings comfort from corner to corner, thanks to the knowledge of our master craftsmen.

13

SOFA 2 SEATER 170 W X 102 D X 87 H cm SOFA 3 SEATER 240 W X 102 D X 87 H cm