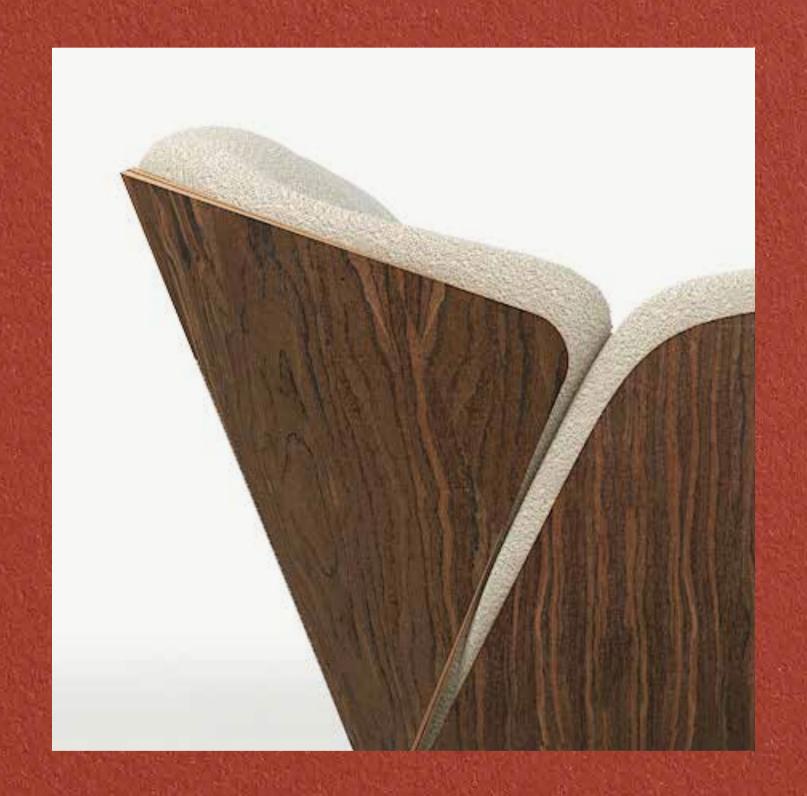

#### ARMCHAIR & POUF Designer — Maryam Al Suwaidi

Haima' is an armchair worth a thousand words. Its characterful simple shell is based on a tender embrace. Each part of this piece effortlessly links to the other: from the backrest to the armrests, this piece of furniture was created with comfort as the leading principle.

ARMCHAIR

POUF

114 W X 102 D X 87 H cm

73 W X 62 D X 40 H cm

12