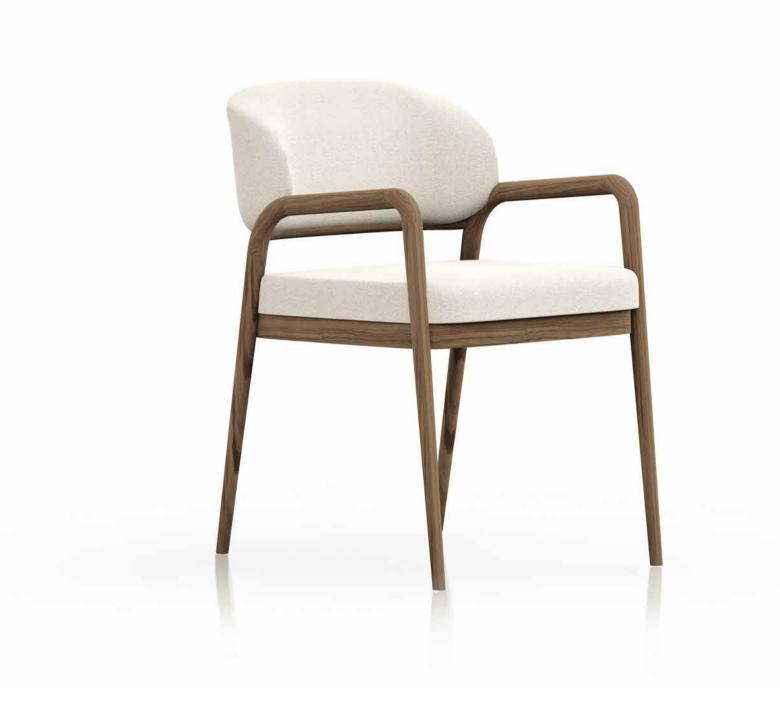

### SANAD

#### DINING CHAIR

#### Designer – Kaltham Al Kuwari and Aisha Al Mohannadi

The Shurouq Dining Armchair and Chair are embodiments of elegance and comfort. The backrests, sculpted in an embracing form, offer a perfect blend of comfort and style, reflecting the serene beauty of Qatar's desert landscapes. The Armchair's gracefully arched arms mirror the fluidity of sand dunes, while the sleek silhouette of the Dining Chair complements its counterpart, bringing streamlined sophistication to any dining setting. Both chairs, carved from exquisite wood, reflect the collection's homage to Qatar's rich heritage and natural allure.

SANAD DINING CHAIR 50 W X 60 D X 78 H cm

20