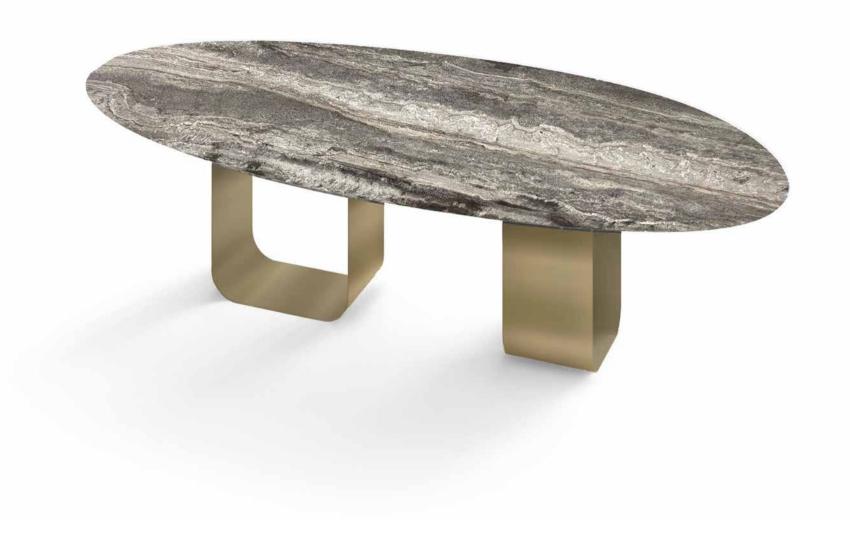

#### Designer – Kaltham Al Kuwari and Aisha Al Mohannadi

The Shurouq Dining Table, a centerpiece that seamlessly combines the natural beauty of marble with the warmth of wood. Crafted with meticulous attention to detail, this table features an organically shaped surface that echoes the serene landscapes of Qatar. The interplay of luxurious marble and rich wood creates a harmonious blend of modern design and natural allure.

DINING TABLE 270 W X 125 D X 76 H cm