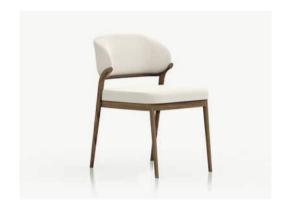

### SANAD

#### DINING CHAIR

#### Designer – Kaltham Al Kuwari and Aisha Al Mohannadi

The Shurouq Dining Armchair and Chair are embodiments of elegance and comfort. The backrests, sculpted in an embracing form, offer a perfect blend of comfort and style, reflecting the serene beauty of Qatar's desert landscapes. The Armchair's gracefully arched arms mirror the fluidity of sand dunes, while the sleek silhouette of the Dining Chair complements its counterpart, bringing streamlined sophistication to any dining setting. Both chairs, carved from exquisite wood, reflect the collection's homage to Qatar's rich heritage and natural allure.

SANAD DINING CHAIR 50 W X 60 D X 78 H cm

20