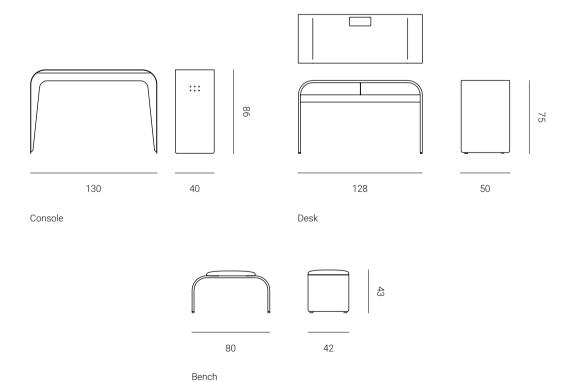

CONSOLE

DESK

130 W X 40 D X 86 H cm

128 W X 50 D X 75 H cm

BENCH

80 W X 42 D X 43 H cm