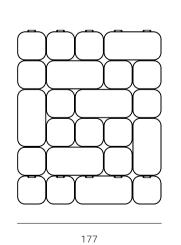

## MAKTABA

#### WALL UNIT

#### Designer — Shua'a Ali

The Maktaba wall unit presents the perfect fusion between aesthetics and functionality. The balanced composition of shelving and cupboard units is the best storage solution for contemporary living spaces.

SMALL SIZE 142 W X 30 D X 177 H cm LARGE SIZE 177 W X 30 D X 213 H cm

MODULARITY
Square and rectangular modules

" 177 " " " 30

35 35 35

MODULARITY Square and rectangular modules

213

30