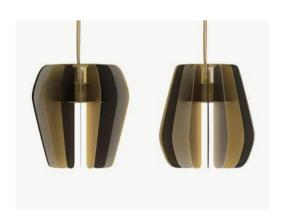

# LAITE

#### **CEILING LAMP**

#### Designer — Shua'a Ali X Studio Ellaquadro

The Laite Ceiling Lamp adds a touch of sophistication to any living space, its modern design is perfectly complemented by its warm light.

CEILING LAMP 33 W X 110 H cm