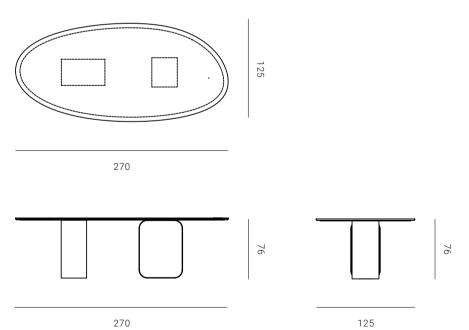

om every angle. Inspired by the desert dunes, this piece is characterised by appealing curves and twists. The Baida' sofa brings comfort from corner to corner, thanks to the knowledge of our master craftsmen.

13

SOFA 2 SEATER 170 W X 102 D X 87 H cm SOFA 3 SEATER 240 W X 102 D X 87 H cm















# SOFRA

#### DINING TABLE

#### Designer – Kaltham Al Kuwari and Aisha Al Mohannadi

The Shurouq Dining Table, a centerpiece that seamlessly combines the natural beauty of marble with the warmth of wood. Crafted with meticulous attention to detail, this table features an organically shaped surface that echoes the serene landscapes of Qatar. The interplay of luxurious marble and rich wood creates a harmonious blend of modern design and natural allure.

DINING TABLE 270 W X 125 D X 76 H cm





### SANAD

#### DINING CHAIR

#### Designer – Kaltham Al Kuwari and Aisha Al Mohannadi

The Shurouq Dining Armchair and Chair are embodiments of elegance and comfort. The backrests, sculpted in an embracing form, offer a perfect blend of comfort and style, reflecting the serene beauty of Qatar's desert landscapes. The Armchair's gracefully arched arms mirror the fluidity of sand dunes, while the sleek silhouette of the Dining Chair complements its counterpart, bringing streamlined sophistication to any dining setting. Both chairs, carved from exquisite wood, reflect the collection's homage to Qatar's rich heritage and natural allure.

SANAD DINING CHAIR 50 W X 60 D X 78 H cm





20

### SANAD

#### **DINING ARMCHAIR**

#### Designer - Kaltham Al Kuwari and Aisha Al Mohannadi

The Shur