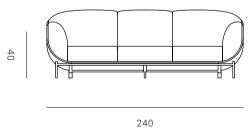

#### Designer — Maryam Al Suwaidi

Baida' sofa exudes confidence from every angle. Inspired by the desert dunes, this piece is characterised by appealing curves and twists. The Baida' sofa brings comfort from corner to corner, thanks to the knowledge of our master craftsmen.

13

SOFA 2 SEATER 170 W X 102 D X 87 H cm SOFA 3 SEATER 240 W X 102 D X 87 H cm