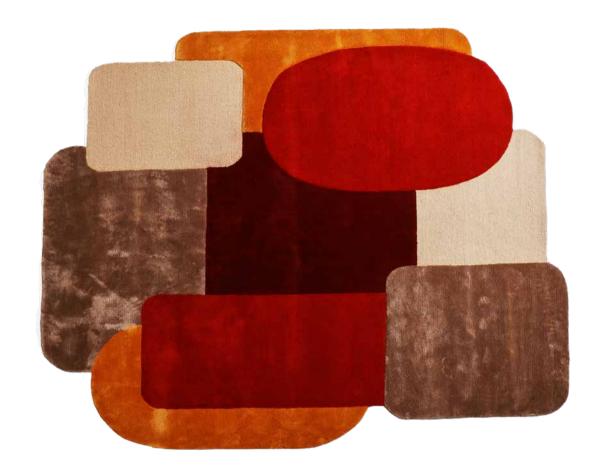

### ZAL

#### CARPET

Designer - Shua'a Ali X KAHHAL 1871

Inspired by the traditional nomad-style tents of the Middle East, the Zal carpet innovates on the historic layering technique through the use of color and texture. Its colors reflect the local desert and coastal landscapes of Qatar to create lasting beauty in any living space.

 SMALL SIZE
 MEDIUM SIZE
 LARGE SIZE

 250 x 220 cm
 300 X 260 cm
 360 X 315 cm

42