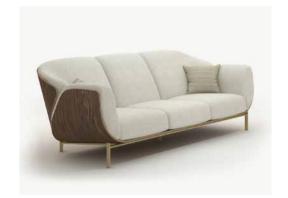

# BAIDA'

#### SOFA

#### Designer — Maryam Al Suwaidi

Baida' sofa exudes confidence from every angle. Inspired by the desert dunes, this piece is characterised by appealing curves and twists. The Baida' sofa brings comfort from corner to corner, thanks to the knowledge of our master craftsmen.

13

SOFA 2 SEATER 170 W X 102 D X 87 H cm SOFA 3 SEATER 240 W X 102 D X 87 H cm