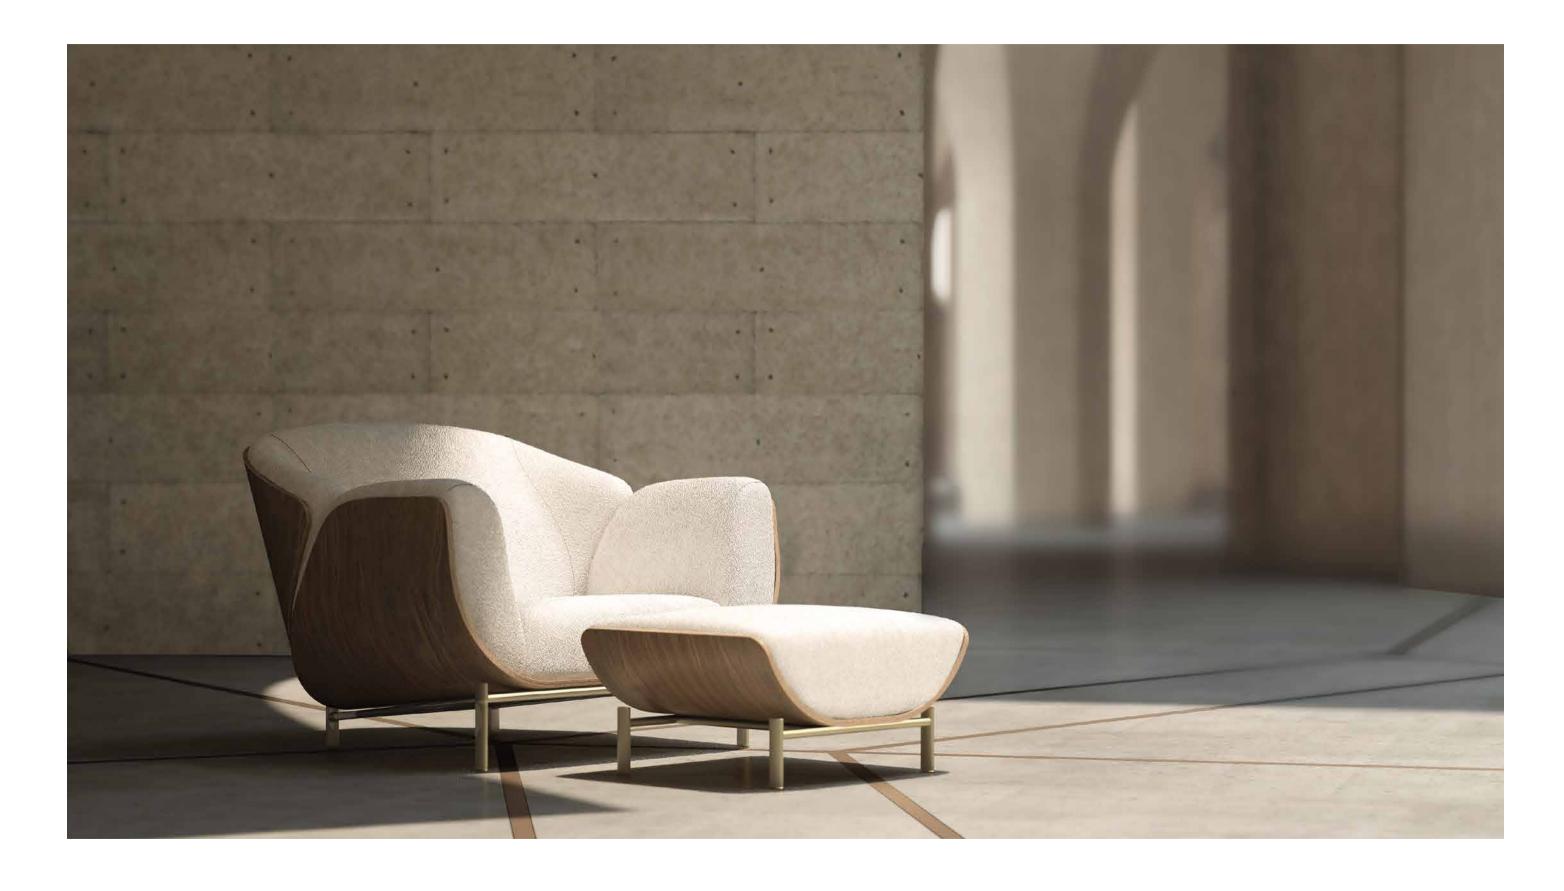

#### ARMCHAIR & POUF Designer — Maryam Al Suwaidi

Haima' is an armchair worth a thousand words. Its characterful simple shell is based on a tender embrace. Each part of this piece effortlessly links to the other: from the backrest to the armrests, this piece of furniture was created with comfort as the leading principle.

ARMCHAIR

POUF

114 W X 102 D X 87 H cm

73 W X 62 D X 40 H cm

12