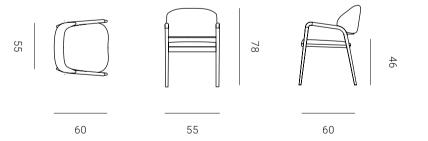

on's homage to Qatar's rich heritage and natural allure.

SANAD DINING CHAIR 50 W X 60 D X 78 H cm





20

### SANAD

#### **DINING ARMCHAIR**

#### Designer - Kaltham Al Kuwari and Aisha Al Mohannadi

The Shurouq Dining Armchair and Chair are embodiments of elegance and comfort. The backrests, sculpted in an embracing form, offer a perfect blend of comfort and style, reflecting the serene beauty of Qatar's desert landscapes. The Armchair's gracefully arched arms mirror the fluidity of sand dunes, while the sleek silhouette of the Dining Chair complements its counterpart, bringing streamlined sophistication to any dining setting. Both chairs, carved from exquisite wood, reflect the collection's homage to Qatar's rich heritage and natural allure.

SANAD DINING CHAIR 55 W X 60 D X 78 H cm





## TAWLA

#### SIDE TABLE

Designer — Shua'a Ali

The Tawla piece is simplicity at its best. A smooth surface at just the right height designed to complement any living space. This table is intended to accessorize interiors discreetly or take center stage.

SIDE TABLE 50 W X 50 D X 51 H cm







26

## MAKTABA

#### WALL UNIT

#### Designer — Shua'a Ali

The Maktaba wall unit presents the perfect fusion between aesthetics and functionality. The balanced composition of shelving and cupboard units is the best storage solution for contemporary living spaces.

SMALL SIZE 142 W X 30 D X 177 H cm LARGE SIZE 177 W X 30 D X 213 H cm



MODULARITY
Square and rectangular modules



" 177 " " " 30

35 35 35

MODULARITY Square and rectangular modules



213

30



### MAKTABA

#### MULTICOLOURED