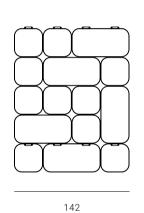

SMALL SIZE 142 W X 30 D X 177 H cm LARGE SIZE 177 W X 30 D X 213 H cm

MODULARITY
Square and rectangular modules

" 177 " " " 30

35 35 35

MODULARITY Square and rectangular modules

213

30

MULTICOLOURED WALL UNIT 142 W X 30 D X 177 H cm

MODULARITY
Square and rectangular modules

142

v v v v

30

32