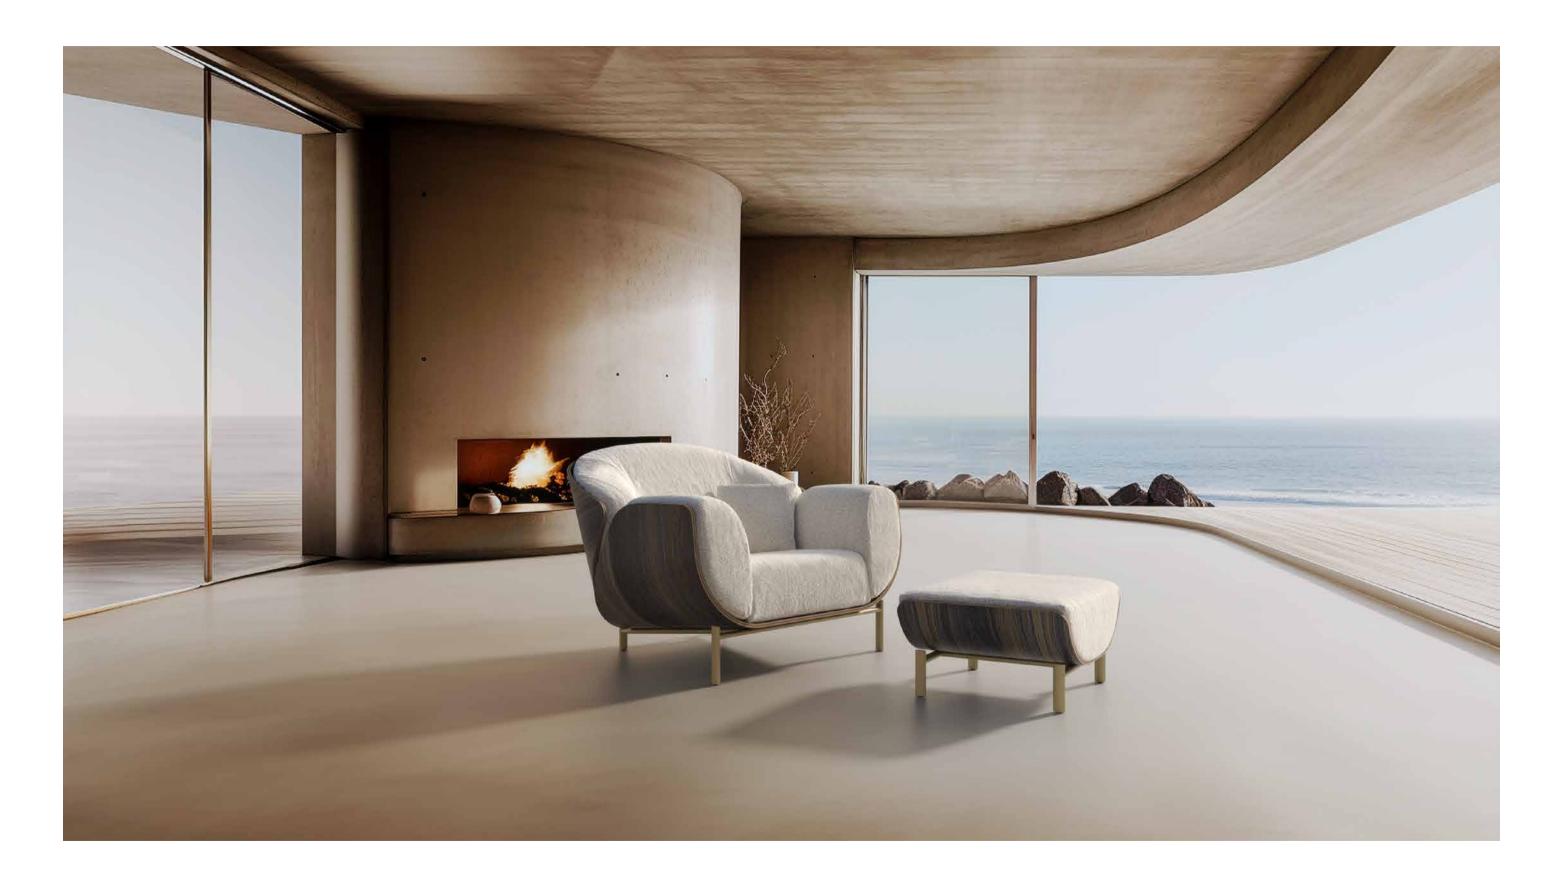

#### ARMCHAIR & POUF Designer — Maryam Al Suwaidi

Haima' is an armchair worth a thousand words. Its characterful simple shell is based on a tender embrace. Each part of this piece effortlessly links to the other: from the backrest to the armrests, this piece of furniture was created with comfort as the leading principle.

ARMCHAIR

POUF

114 W X 102 D X 87 H cm

73 W X 62 D X 40 H cm

12