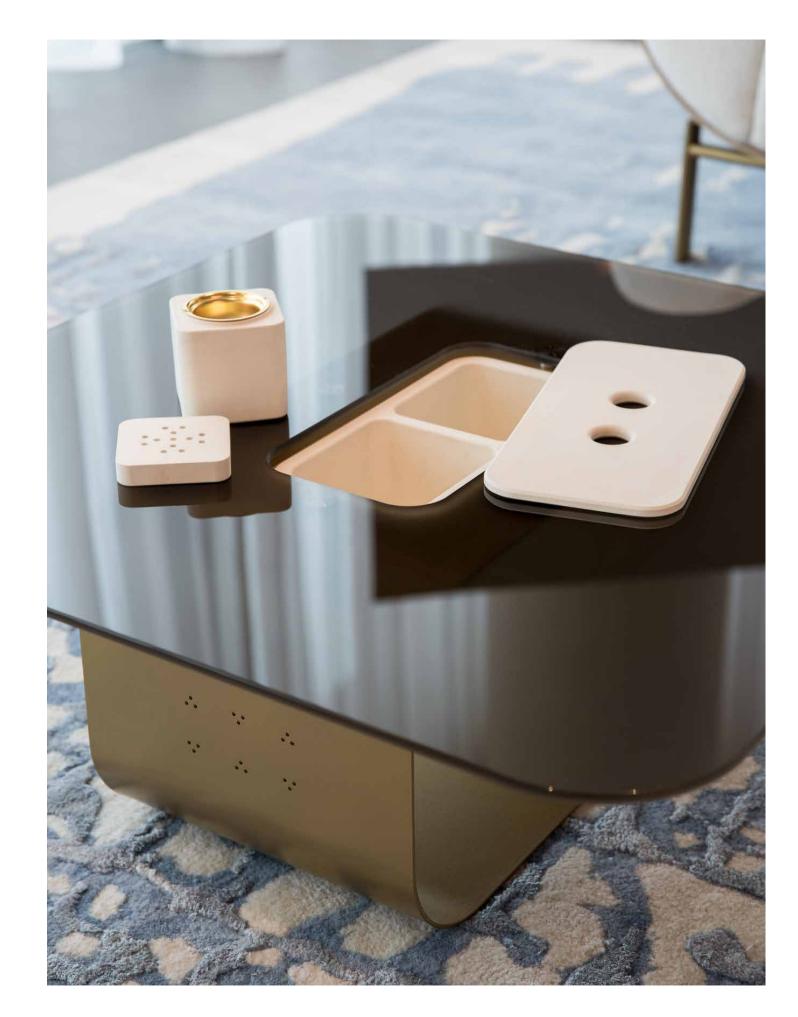

# MAIZ

#### COFFEE TABLE Designer — Shua'a Ali

Maiz blurs the lines between bold and simplistic to create a minimalistic expression of a coffee table that is both elegant and functional. The built-in concrete box serves as a space that can hold various objects and doubles as an incense burner, a cornerstone to Arab hospitability.