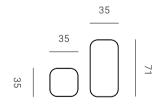

SMALL SIZE 142 W X 30 D X 177 H cm LARGE SIZE 177 W X 30 D X 213 H cm

MODULARITY
Square and rectangular modules

" 177 " " " 30

35 35 35

MODULARITY Square and rectangular modules

213

30