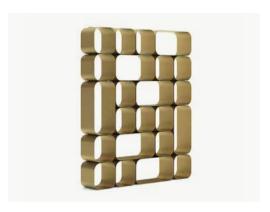

## MAKTABA

#### WALL UNIT

#### Designer — Shua'a Ali

The Maktaba wall unit presents the perfect fusion between aesthetics and functionality. The balanced composition of shelving and cupboard units is the best storage solution for contemporary living spaces.

SMALL SIZE 142 W X 30 D X 177 H cm LARGE SIZE 177 W X 30 D X 213 H cm

MODULARITY
Square and rectangular modules

" 177 " " " 30

35 35 35

MODULARITY Square and rectangular modules

213

30