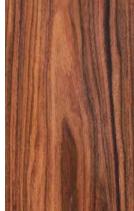

#### WOOD / SHELLS

Oak 13 003 (striped) Tabu

Bolivar TB-P 1232 (light grain) Tabu

Rosewood Santos (flamed) Zanuso Legno

52

2021.05 Natural Shades (flamed) - Bonomi e Pattini / Busnelli

2020.05 New Line (flamed) Bonomi e Pattini / Busnelli