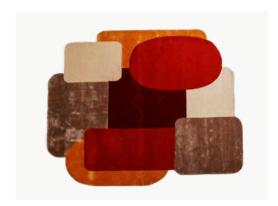

### ZAL

#### CARPET

Designer - Shua'a Ali X KAHHAL 1871

Inspired by the traditional nomad-style tents of the Middle East, the Zal carpet innovates on the historic layering technique through the use of color and texture. Its colors reflect the local desert and coastal landscapes of Qatar to create lasting beauty in any living space.

 SMALL SIZE
 MEDIUM SIZE
 LARGE SIZE

 250 x 220 cm
 300 X 260 cm
 360 X 315 cm

42