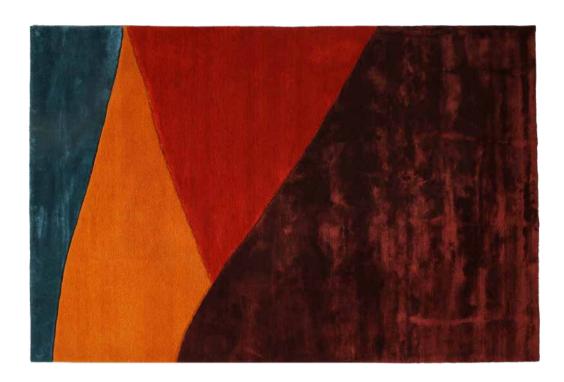

### ZAL

#### CARPET

Designer - Shua'a Ali X KAHHAL 1871

Inspired by the traditional nomad-style tents of the Middle East, the Zal carpet innovates on the historic layering technique through the use of color and texture. Its colors reflect the local desert and coastal landscapes of Qatar to create lasting beauty in any living space.

 SMALL SIZE
 MEDIUM SIZE
 LARGE SIZE

 250 x 220 cm
 300 X 260 cm
 360 X 315 cm

42