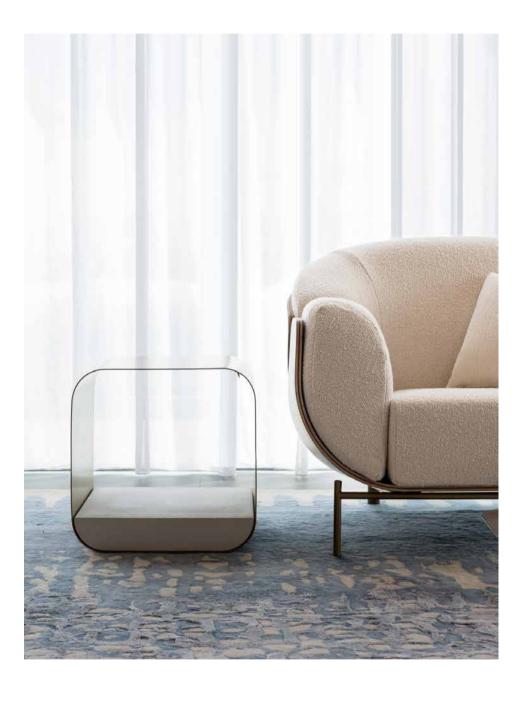

#### SIDE TABLE

Designer — Shua'a Ali

The Tawla piece is simplicity at its best. A smooth surface at just the right height designed to complement any living space. This table is intended to accessorize interiors discreetly or take center stage.

SIDE TABLE 50 W X 50 D X 51 H cm

26