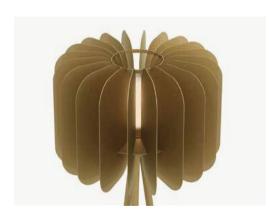

# LAITE

#### FLOOR LAMP

#### Designer – Shua'a Ali X Studio Ellaquadro

Immaculately designed, this piece lights up any room and makes a statement doing so. A round top defines the aesthetics of the lamp, while providing a useful tray for small objects.

FLOOR LAMP 45 W X 45 D X 180 H cm

40