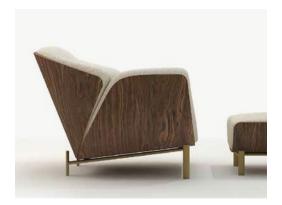

#### ARMCHAIR & POUF Designer — Maryam Al Suwaidi

Haima' is an armchair worth a thousand words. Its characterful simple shell is based on a tender embrace. Each part of this piece effortlessly links to the other: from the backrest to the armrests, this piece of furniture was created with comfort as the leading principle.