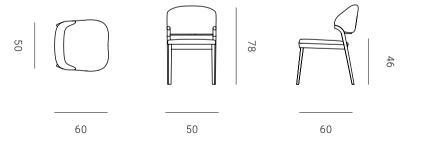

ch wood creates a harmonious blend of modern design and natural allure.

DINING TABLE 270 W X 125 D X 76 H cm





### SANAD

#### DINING CHAIR

#### Designer – Kaltham Al Kuwari and Aisha Al Mohannadi

The Shurouq Dining Armchair and Chair are embodiments of elegance and comfort. The backrests, sculpted in an embracing form, offer a perfect blend of comfort and style, reflecting the serene beauty of Qatar's desert landscapes. The Armchair's gracefully arched arms mirror the fluidity of sand dunes, while the sleek silhouette of the Dining Chair complements its counterpart, bringing streamlined sophistication to any dining setting. Both chairs, carved from exquisite wood, reflect the collection's homage to Qatar's rich heritage and natural allure.

SANAD DINING CHAIR 50 W X 60 D X 78 H cm





20

### SANAD

#### **DINING ARMCHAIR**

#### Designer - Kaltham Al Kuwari and Aisha Al Mohannadi

The Shurouq Dining Armchair and Chair are embodiments of elegance and comfort. The backrests, sculpted in an embracing form, offer a perfect blend of comfort and style, reflecting the serene beauty of Qatar's desert landscapes. The Armchair's gracefully arched arms mirror the fluidity of sand dunes, while the sleek silhouette of the Dining Chair complements its counterpart, bringing streamlined sophistication to any dining setting. Both chairs, carved from exquisite wood, reflect the collection's homage to Qatar's rich heritage and natural allure.

SANAD DINING CHAIR 55 W X 60 D X 78 H cm





## TAWLA

#### SIDE TABLE

Designer — Shua'a Ali

The Tawla piece is simplicity at its best. A s