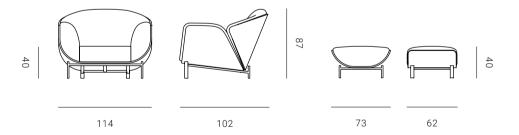

L MOHANNADI

Kaltham Al Kuwari and Aisha Al Mohannadi, both Qatari designers, graduated from Virginia Commonwealth University with BFA in Interior Design with distinctive Magna cum laude honors. The duo credits their success to their evidence-based design approach, where they carefully study the needs of the client and project to ensure that they provide successful and aesthetically pleasing solutions.





#### ARMCHAIR & POUF Designer — Maryam Al Suwaidi

Haima' is an armchair worth a thousand words. Its characterful simple shell is based on a tender embrace. Each part of this piece effortlessly links to the other: from the backrest to the armrests, this piece of furniture was created with comfort as the leading principle.

ARMCHAIR

POUF

114 W X 102 D X 87 H cm

73 W X 62 D X 40 H cm







12

# BAIDA'

#### SOFA

#### Designer — Maryam Al Suwaidi

Baida' sofa exudes confidence from every angle. Inspired by the desert dunes, this piece is characterised by appealing curves and twists. The Baida' sofa brings comfort from corner to corner, thanks to the knowledge of our master craftsmen.

13

SOFA 2 SEATER 170 W X 102 D X 87 H cm SOFA 3 SEATER 240 W X 102 D X 87 H cm















# SOFRA

#### DINING TABLE

#### Designer – Kaltham Al Kuwari and Aisha Al Mohannadi

The Shurouq Dining Table, a centerpiece that seamlessly combines the natural beauty of marble with the warmth of wood. Crafted with meticulous attention to detail, this table features an organically shaped surface that echoes the serene landscapes of Qatar. The interplay of luxurious marble and rich wood creat