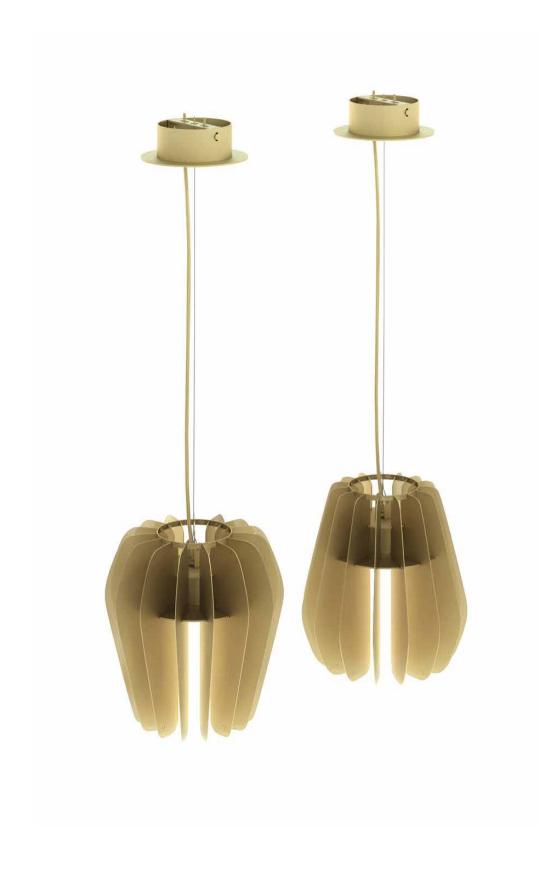

# LAITE

#### **CEILING LAMP**

#### Designer — Shua'a Ali X Studio Ellaquadro

The Laite Ceiling Lamp adds a touch of sophistication to any living space, its modern design is perfectly complemented by its warm light.

CEILING LAMP 33 W X 110 H cm