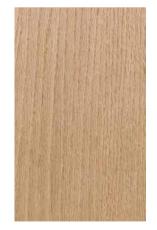

#### WOOD / SHELLS

Oak 13 003 (striped) Tabu

Bolivar TB-P 1232 (light grain) Tabu

Rosewood Santos (flamed) Zanuso Legno

52

2021.05 Natural Shades (flamed) - Bonomi e Pattini / Busnelli

2020.05 New Line (flamed) Bonomi e Pattini / Busnelli