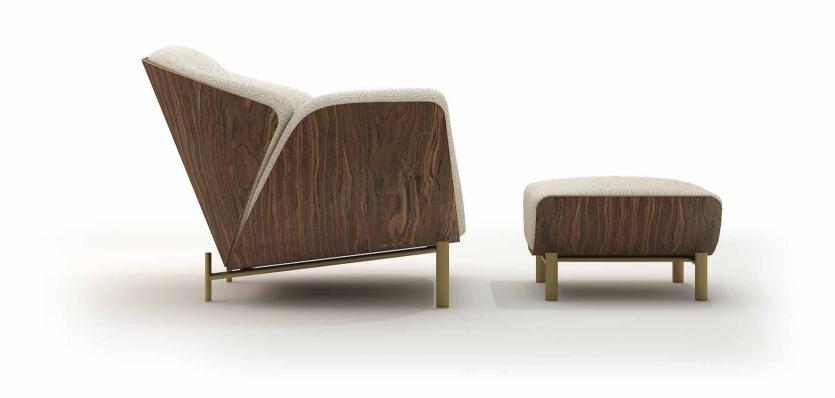

#### ARMCHAIR & POUF Designer — Maryam Al Suwaidi

Haima' is an armchair worth a thousand words. Its characterful simple shell is based on a tender embrace. Each part of this piece effortlessly links to the other: from the backrest to the armrests, this piece of furniture was created with comfort as the leading principle.