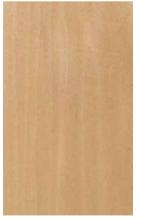

#### WOOD / SHELLS

Oak 13 003 (striped) Tabu

Bolivar TB-P 1232 (light grain) Tabu

Rosewood Santos (flamed) Zanuso Legno

52

2021.05 Natural Shades (flamed) - Bonomi e Pattini / Busnelli

2020.05 New Line (flamed) Bonomi e Pattini / Busnelli