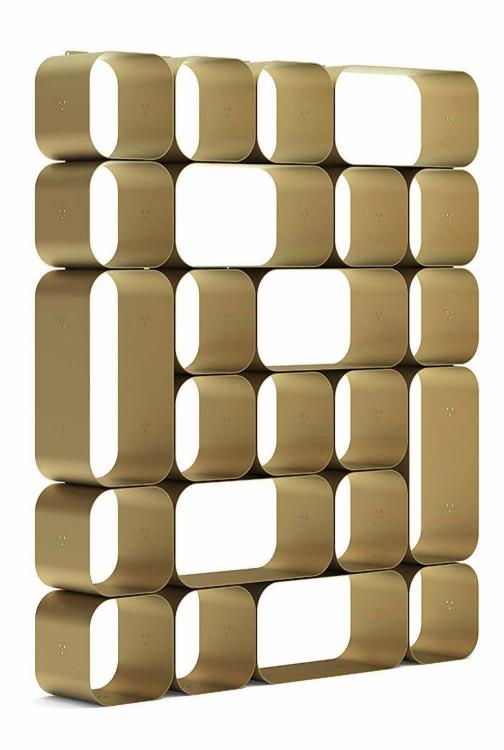

#### Designer — Shua'a Ali

The Maktaba wall unit presents the perfect fusion between aesthetics and functionality. The balanced composition of shelving and cupboard units is the best storage solution for contemporary living spaces.

SMALL SIZE 142 W X 30 D X 177 H cm LARGE SIZE 177 W X 30 D X 213 H cm

MODULARITY
Square and rectangular modules

" 177 " " " 30

35 35 35

MODULARITY Square and rectangular modules

213

30