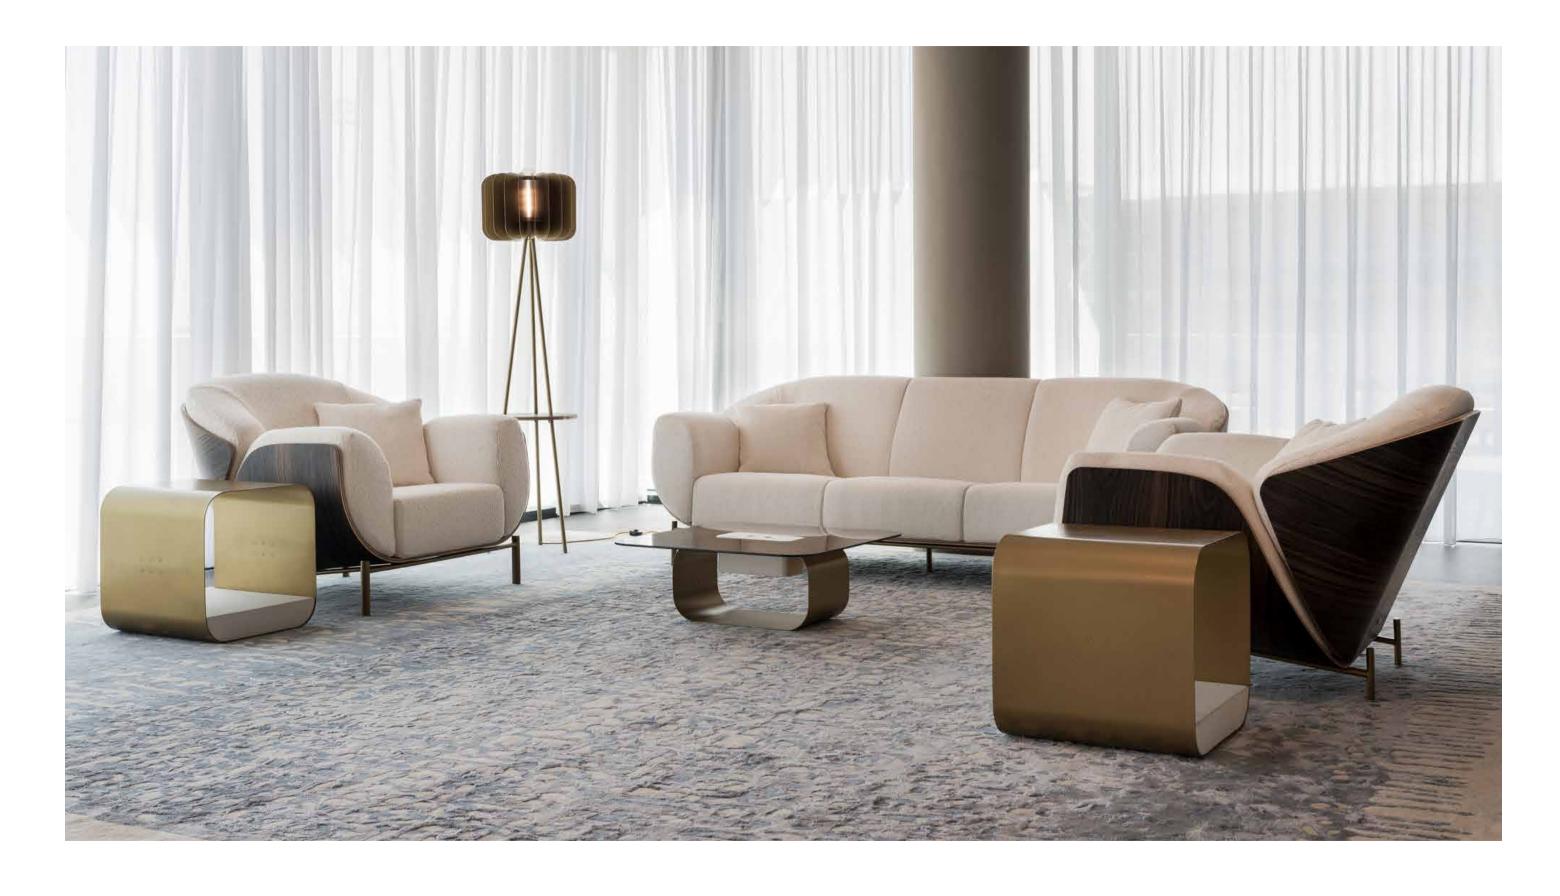

#### ARMCHAIR & POUF Designer — Maryam Al Suwaidi

Haima' is an armchair worth a thousand words. Its characterful simple shell is based on a tender embrace. Each part of this piece effortlessly links to the other: from the backrest to the armrests, this piece of furniture was created with comfort as the leading principle.

#### Designer — Maryam Al Suwaidi

Baida' sofa exudes confidence from every angle. Inspired by the desert dunes, this piece is characterised by appealing curves and twists. The Baida' sofa brings comfort from corner to corner, thanks to the knowledge of our master craftsmen.