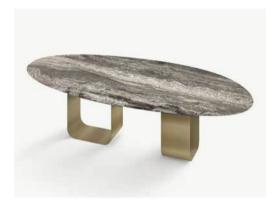

# SOFRA

#### DINING TABLE

#### Designer – Kaltham Al Kuwari and Aisha Al Mohannadi

The Shurouq Dining Table, a centerpiece that seamlessly combines the natural beauty of marble with the warmth of wood. Crafted with meticulous attention to detail, this table features an organically shaped surface that echoes the serene landscapes of Qatar. The interplay of luxurious marble and rich wood creates a harmonious blend of modern design and natural allure.

DINING TABLE 270 W X 125 D X 76 H cm