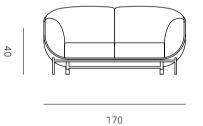

#### SOFA

#### Designer — Maryam Al Suwaidi

Baida' sofa exudes confidence from every angle. Inspired by the desert dunes, this piece is characterised by appealing curves and twists. The Baida' sofa brings comfort from corner to corner, thanks to the knowledge of our master craftsmen.

13

SOFA 2 SEATER 170 W X 102 D X 87 H cm SOFA 3 SEATER 240 W X 102 D X 87 H cm