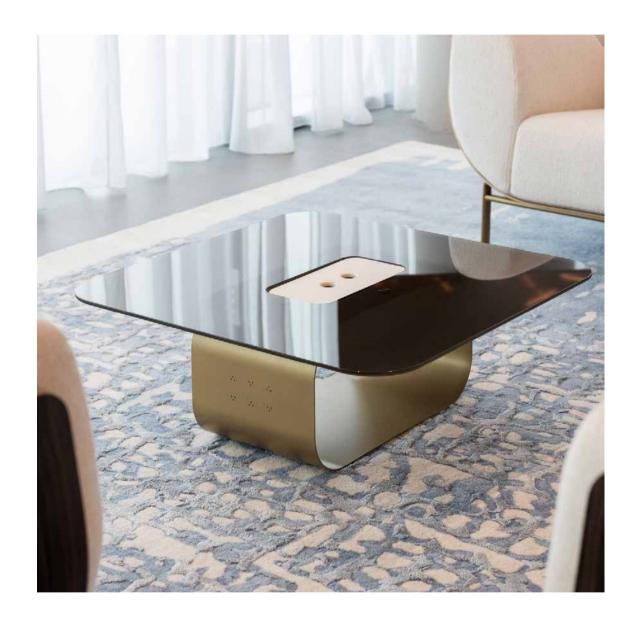

# MAIZ

#### COFFEE TABLE Designer — Shua'a Ali

Maiz blurs the lines between bold and simplistic to create a minimalistic expression of a coffee table that is both elegant and functional. The built-in concrete box serves as a space that can hold various objects and doubles as an incense burner, a cornerstone to Arab hospitability.

LARGE TABLE SMALL TABLE
140 W X 80 D X 35 H cm 80 W X 80 D X 30 H cm

34