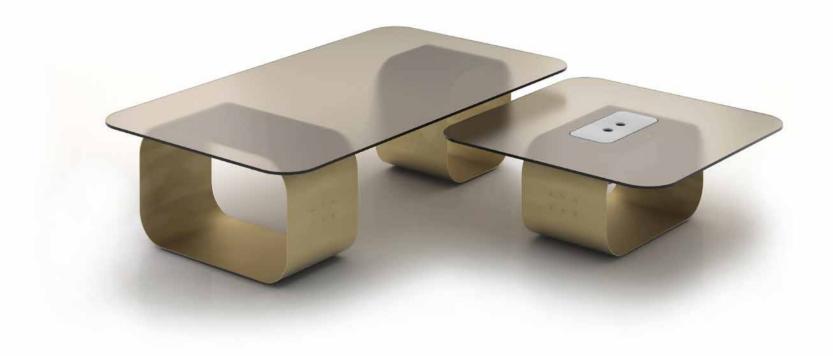

# MAIZ

#### COFFEE TABLE Designer — Shua'a Ali

Maiz blurs the lines between bold and simplistic to create a minimalistic expression of a coffee table that is both elegant and functional. The built-in concrete box serves as a space that can hold various objects and doubles as an incense burner, a cornerstone to Arab hospitability.

LARGE TABLE SMALL TABLE
140 W X 80 D X 35 H cm 80 W X 80 D X 30 H cm

34