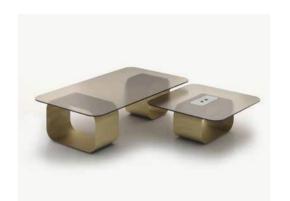

# MAIZ

#### COFFEE TABLE Designer — Shua'a Ali

Maiz blurs the lines between bold and simplistic to create a minimalistic expression of a coffee table that is both elegant and functional. The built-in concrete box serves as a space that can hold various objects and doubles as an incense burner, a cornerstone to Arab hospitability.

LARGE TABLE SMALL TABLE
140 W X 80 D X 35 H cm 80 W X 80 D X 30 H cm

34