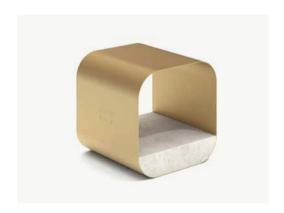

#### SIDE TABLE

Designer — Shua'a Ali

The Tawla piece is simplicity at its best. A smooth surface at just the right height designed to complement any living space. This table is intended to accessorize interiors discreetly or take center stage.

SIDE TABLE 50 W X 50 D X 51 H cm

26