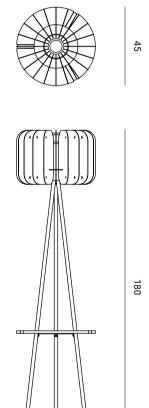

# LAITE

#### FLOOR LAMP

#### Designer – Shua'a Ali X Studio Ellaquadro

Immaculately designed, this piece lights up any room and makes a statement doing so. A round top defines the aesthetics of the lamp, while providing a useful tray for small objects.

FLOOR LAMP 45 W X 45 D X 180 H cm

40