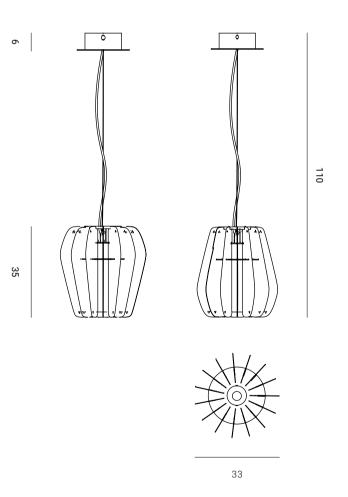

# LAITE

#### **CEILING LAMP**

#### Designer — Shua'a Ali X Studio Ellaquadro

The Laite Ceiling Lamp adds a touch of sophistication to any living space, its modern design is perfectly complemented by its warm light.

CEILING LAMP 33 W X 110 H cm