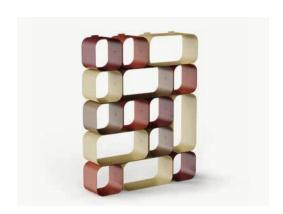

### MAKTABA

#### MULTICOLOURED WALL UNIT Designer – Shua'a Ali

FROMM. relaunches the original Maktaba piece with a new playful multi-color palette inspired by the reflective nature of desert sand. The Maktaba wall unit presents the perfect fusion between aesthetics and functionality. This piece features clean lines and a minimalist design, making it the perfect addition to any contemporary living space. The composition of shelving units is perfect for organizing books and other items, while also providing a stylish display for your decor pieces.

MULTICOLOURED WALL UNIT 142 W X 30 D X 177 H cm

MODULARITY
Square and rectangular modules

142

v v v v

30

32