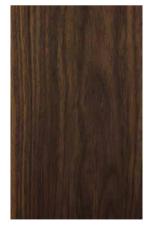

#### WOOD / SHELLS

Oak 13 003 (striped) Tabu

Bolivar TB-P 1232 (light grain) Tabu

Rosewood Santos (flamed) Zanuso Legno

52

2021.05 Natural Shades (flamed) - Bonomi e Pattini / Busnelli

2020.05 New Line (flamed) Bonomi e Pattini / Busnelli