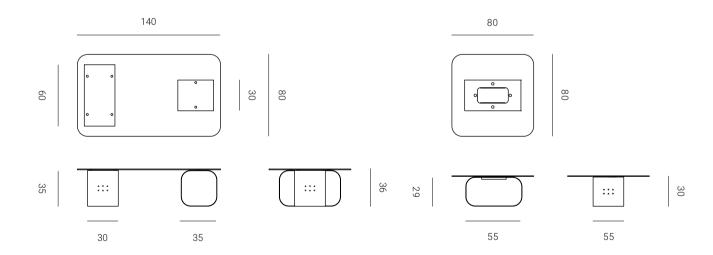

y. This piece features clean lines and a minimalist design, making it the perfect addition to any contemporary living space. The composition of shelving units is perfect for organizing books and other items, while also providing a stylish display for your decor pieces.

MULTICOLOURED WALL UNIT 142 W X 30 D X 177 H cm



MODULARITY
Square and rectangular modules



142

v v v v

30







32

# MAIZ

#### COFFEE TABLE Designer — Shua'a Ali

Maiz blurs the lines between bold and simplistic to create a minimalistic expression of a coffee table that is both elegant and functional. The built-in concrete box serves as a space that can hold various objects and doubles as an incense burner, a cornerstone to Arab hospitability.

LARGE TABLE SMALL TABLE
140 W X 80 D X 35 H cm 80 W X 80 D X 30 H cm





34

# DERJ

#### **CONSOLE DESK**

Designer — Shua'a Ali

The Derj piece transforms any living space into your corner for professional ambitions and more. This piece serves as both a decoration and a functional workspace.

CONSOLE

DESK

130 W X 40 D X 86 H cm

128 W X 50 D X 75 H cm

BENCH

80 W X 42 D X 43 H cm







# LAITE

#### FLOOR LAMP

#### Designer – Shua'a Ali X Studio Ellaquadro

Immaculately designed, this piece lights up any room and makes a statement doing so. A round top defines the aesthetics of the lamp, while providing a useful tray for small objects.

FLOOR LAMP 45 W X 45 D X 180 H cm





40

# LAITE

#### **CEILING LAMP**

#### Designer — Shua'a Ali X Studio Ellaquadro

The Laite Ceiling Lamp adds a touch of sophistication to any living space, its modern design i