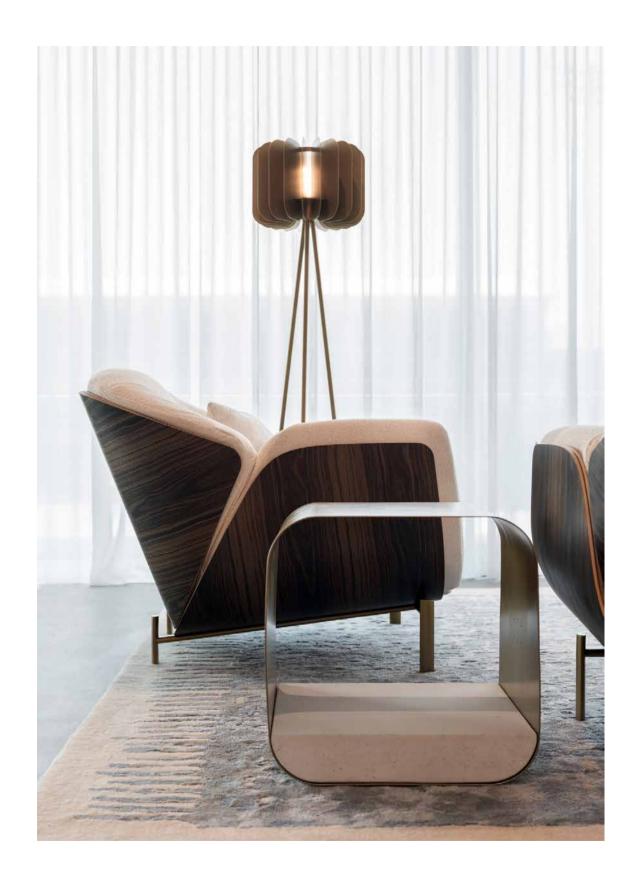

#### ARMCHAIR & POUF Designer — Maryam Al Suwaidi

Haima' is an armchair worth a thousand words. Its characterful simple shell is based on a tender embrace. Each part of this piece effortlessly links to the other: from the backrest to the armrests, this piece of furniture was created with comfort as the leading principle.