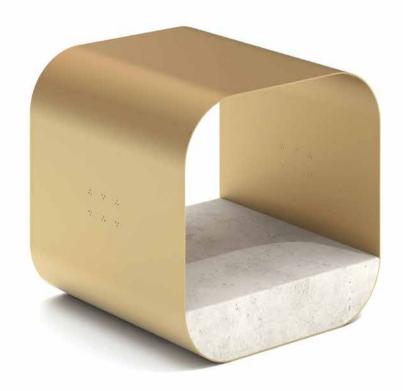

## TAWLA

#### SIDE TABLE

Designer — Shua'a Ali

The Tawla piece is simplicity at its best. A smooth surface at just the right height designed to complement any living space. This table is intended to accessorize interiors discreetly or take center stage.

SIDE TABLE 50 W X 50 D X 51 H cm

26